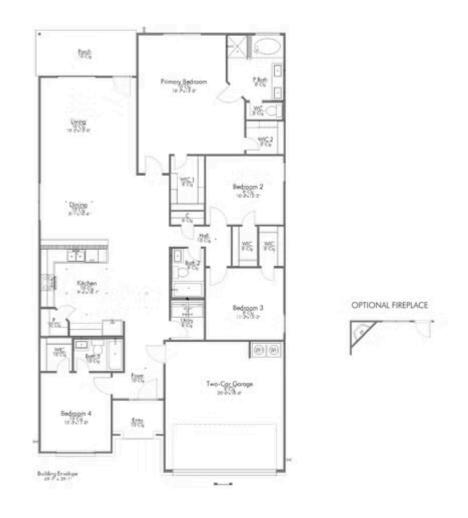

This 4 bedroom, 3 bath home is exactly what you've been looking for. Featuring a secondary bedroom suite, it's the perfect home for a multi-generational family, those looking for a private space for guests, or added privacy for one of your children. With walk-in closets in every bedroom and dual walk-in closets in the primary, you won't run out of storage space. Walk into your open concept living area, where you'll have more than enough room to cuddle up or host all of your friends and family.

Additional options included: Stainless steel appliances, additional LED recessed lighting, painted cabinets throughout, a single basin kitchen sink, a garage door opener, and an upgraded primary bathroom shower