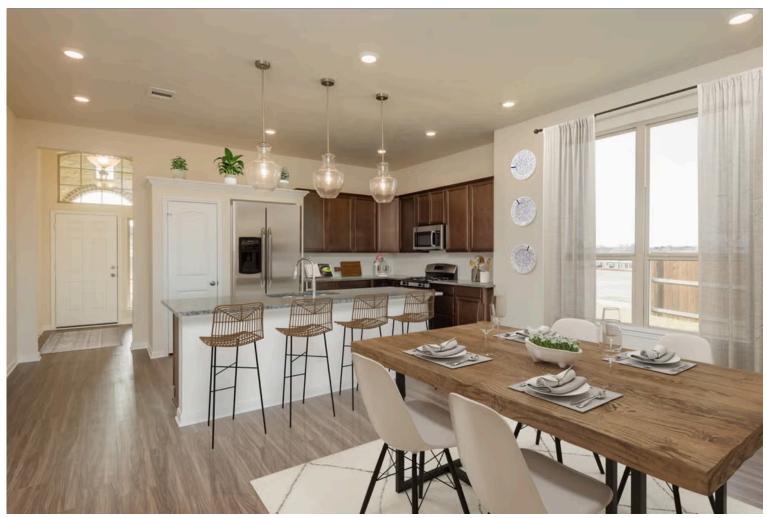

If charm and elegance are what you're looking for – Welcome home! A favorite of many, the 1818 has several features that make it stand out from the rest. From the moment your eyes catch the stunning exterior, you're captivated. Interior features include dual living areas to use as you choose, a large kitchen with granite-topped island that is open through the dining and living room, stunning windows flowing with natural light, an optional study alcove, and a spacious primary suite. Stylecraft's selections round out everything that make this floor plan so special.

Additional options included: Stainless steel appliances, additional LED recessed lighting, pendant lighting, a single basin kitchen sink, painted cabinets throughout, and a garage door opener