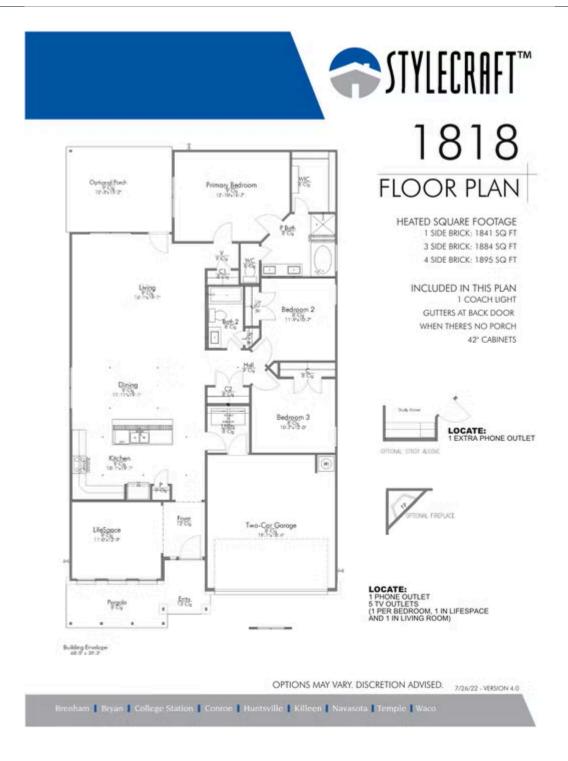

# 2201 Suzy Court BRYAN, TX 77807

**Edgewater Community** 

1,841 Ft<sup>2</sup>

3 Bedrooms

2 Bathrooms

2 Car Garage

Some images shown may be from a previously built Stylecraft home of similar design. Actual options, colors, and selections may vary. Contact us for details!

If charm and elegance are what you're looking for – Welcome home! A favorite of many, the 1818 has several features that make it stand out from the rest. From the moment your eyes catch the stunning exterior, you're captivated. Interior features include dual living areas to use as you choose, a large kitchen with granite-topped island that is open through the dining and living room, stunning windows flowing with natural light, an optional study alcove, and a spacious primary suite. Stylecraft's selections round out everything that make this floor plan so special.