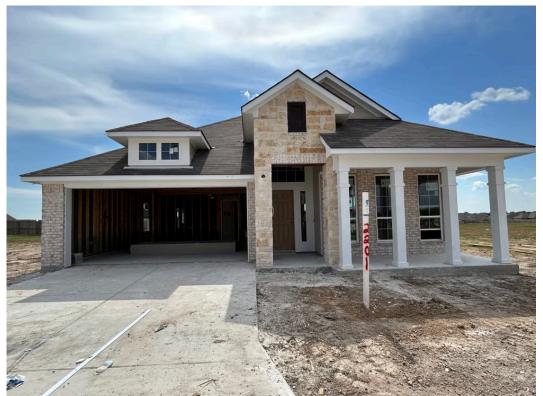

# 2201 Suzy Court BRYAN, TX 77807

**Edgewater Community** 

1,841 Ft<sup>2</sup>

3 Bedrooms

2 Bathrooms

2 Car Garage

Some images shown may be from a previously built Stylecraft home of similar design. Actual options, colors, and selections may vary. Contact us for details!

If charm and elegance are what you're looking for – Welcome home! A favorite of many, the 1818 has several features that make it stand out from the rest. From the moment your eyes catch the stunning exterior, you're captivated. Interior features include dual living areas to use as you choose, a large kitchen with granite-topped island that is open through the dining and living room, stunning windows flowing with natural light, an optional study alcove, and a spacious primary suite. Stylecraft's selections round out everything that make this floor plan so special.