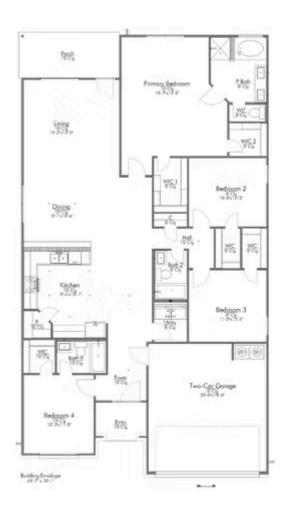

## 2201 Johnny Lyon Court BRYAN, TX 77807

**Edgewater Community** 

2,041 Ft<sup>2</sup>

4 Bedrooms

3 Bathrooms

2 Car Garage

Some images shown may be from a previously built Stylecraft home of similar design. Actual options, colors, and selections may vary. Contact us for details!

This 4 bedroom, 3 bath home is exactly what you've been looking for. Featuring a secondary bedroom suite, it's the perfect home for a multi-generational family, those looking for a private space for guests, or added privacy for one of your children. With walk-in closets in every bedroom and dual walk-in closets in the primary, you won't run out of storage space. Walk into your open concept living area, where you'll have more than enough room to cuddle up or host all of your friends and family.