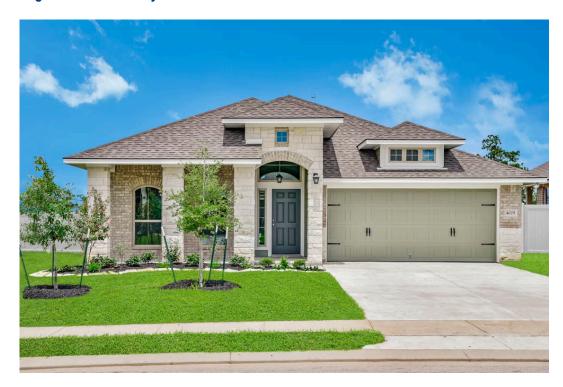

## 2094 Viva Road BRYAN, TX 77807

**Edgewater Community** 

3 Bedrooms

3 Car Garage

Some images shown may be from a previously built Stylecraft home of similar design. Actual options, colors, and selections may vary. Contact us for details!

If charm and elegance are what you're looking for – Welcome home! A favorite of many, the 1818 has several features that make it stand out from the rest. From the moment your eyes catch the stunning exterior, you're captivated. Interior features include dual living areas to use as you choose, a large kitchen with granite-topped island that is open through the dining and living room, stunning windows flowing with natural light, an optional study alcove, and a spacious master suite. Stylecraft's selections round out everything that make this floor plan so special.