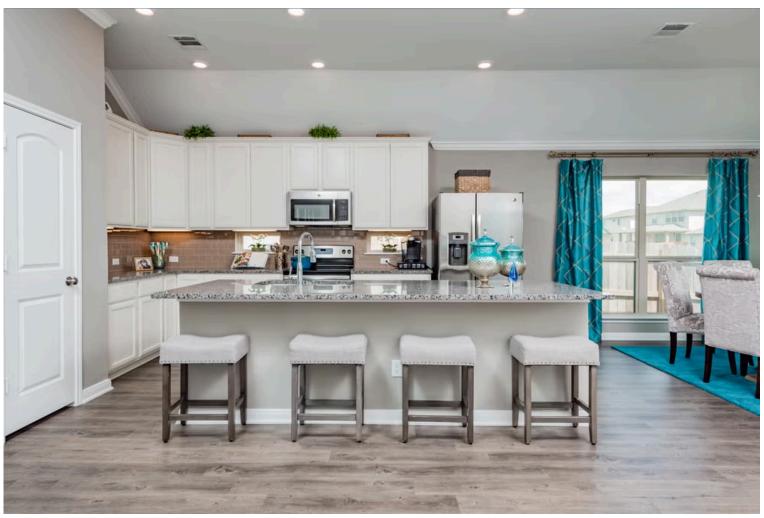

ptions, colors, and selections may vary. Contact us for details!

The Irwin is one of our most popular additions to the innovative series of floor plans, the Flex Series, which allows homeowners to personalize the layout of their home to best fit their family. The Irwin can have either a study, Texas basement, or a secondary bedroom suite. The open layout, large entry foyer, and charming exterior add to the sweet perfection that is this home.

Additional options only: Three car garage, additional bedroom suite option, stainless steel appliances, additional LED recessed lighting, 42" kitchen cabinets, and painted flat panel doors throughout.







## 2086 Viva Road

**BRYAN, TX 77807** 













1.) STUDY 2.) TEXAS BASEMENT

3.) BEDROOM SUITE





## 2086 Viva Road

BRYAN, TX 77807











## 2086 Viva Road

**BRYAN, TX 77807**