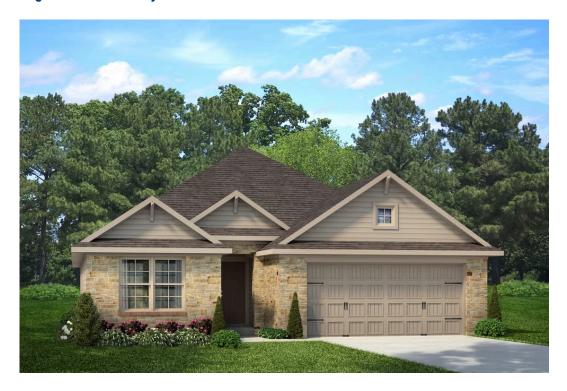

## 2086 Viva Road BRYAN, TX 77807

**Edgewater Community** 

1,993 Ft<sup>2</sup>

4 Bedrooms

3 Bathrooms

3 Car Garage

Some images shown may be from a previously built Stylecraft home of similar design. Actual options, colors, and selections may vary. Contact us for details!

The Irwin is one of our most popular additions to the innovative series of floor plans, the Flex Series, which allows homeowners to personalize the layout of their home to best fit their family. The Irwin can have either a study, Texas basement, or a secondary bedroom suite. The open layout, large entry foyer, and charming exterior add to the sweet perfection that is this home.