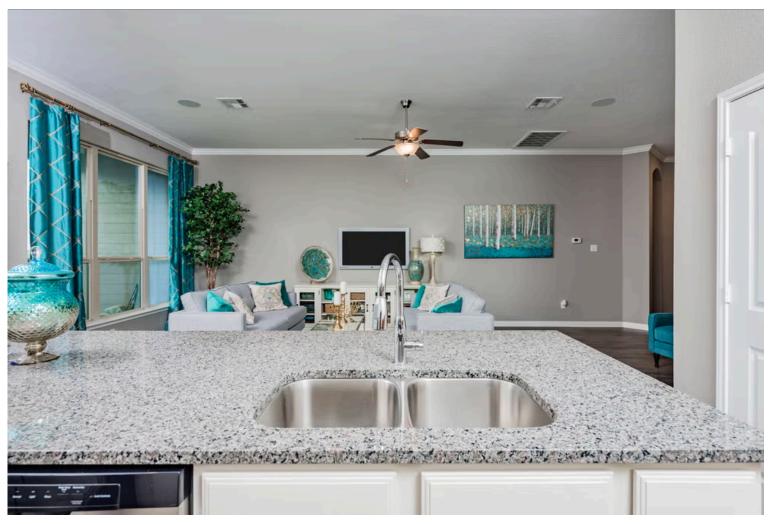

for details!

The Irwin is one of our most popular additions to the innovative series of floor plans, the Flex Series, which allows homeowners to personalize the layout of their home to best fit their family. The Irwin can have either a study, Texas basement, or a secondary bedroom suite. The open layout, large entry foyer, and charming exterior add to the sweet perfection that is this home.

Additional options only: Three car garage, additional bedroom suite option, stainless steel appliances, additional LED recessed lighting, 42" kitchen cabinets, and painted flat panel doors throughout.







## 2086 Viva Road

**BRYAN, TX 77807** 













1.) STUDY 2.) TEXAS BASEMENT

3.) BEDROOM SUITE





## 2086 Viva Road

BRYAN, TX 77807











## 2086 Viva Road

**BRYAN, TX 77807**