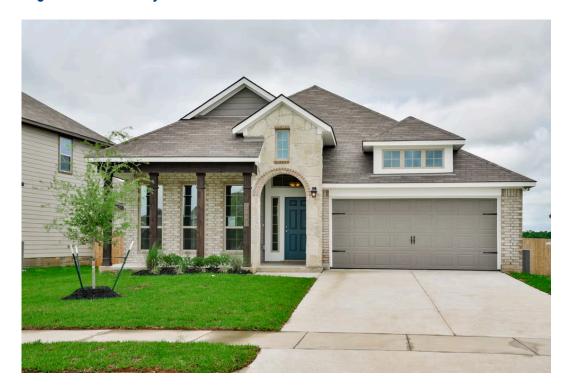

# 2054 Viva Road BRYAN, TX 77807

#### **Edgewater Community**

1,841 Ft<sup>2</sup>

3 Bedrooms

2 Bathrooms

2 Car Garage

Some images shown may be from a previously built Stylecraft home of similar design. Actual options, colors, and selections may vary. Contact us for details!

If charm and elegance are what you're looking for – Welcome home! A favorite of many, the 1818 has several features that make it stand out from the rest. From the moment your eyes catch the stunning exterior, you're captivated. Interior features include dual living areas to use as you choose, a large kitchen with granite-topped island that is open through the dining and living room, stunning windows flowing with natural light, an optional study alcove, and a spacious primary suite. Stylecraft's selections round out everything that make this floor plan so special.