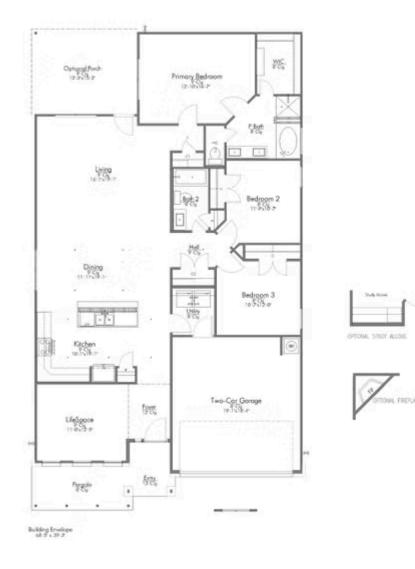

#### **Edgewater Community**

1,841 Ft<sup>2</sup>

3 Bedrooms

2 Bathrooms

2 Car Garage

Some images shown may be from a previously built Stylecraft home of similar design. Actual options, colors, and selections may vary. Contact us for details!

If charm and elegance are what you're looking for – Welcome home! A favorite of many, the 1818 has several features that make it stand out from the rest. From the moment your eyes catch the stunning exterior, you're captivated. Interior features include dual living areas to use as you choose, a large kitchen with granite-topped island that is open through the dining and living room, stunning windows flowing with natural light, an optional study alcove, and a spacious primary suite. Stylecraft's selections round out everything that make this floor plan so special.