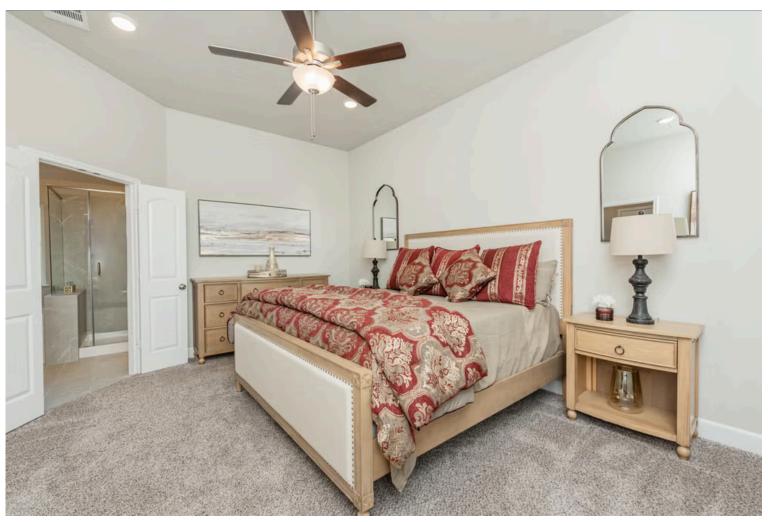

If charm and elegance are what you're looking for – Welcome home! A favorite of many, the 1818 has several features that make it stand out from the rest. From the moment your eyes catch the stunning exterior, you're captivated. Interior features include dual living areas to use as you choose, a large kitchen with granite-topped island that is open through the dining and living room, stunning windows flowing with natural light, an optional study alcove, and a spacious primary suite. Stylecraft's selections round out everything that make this floor plan so special.