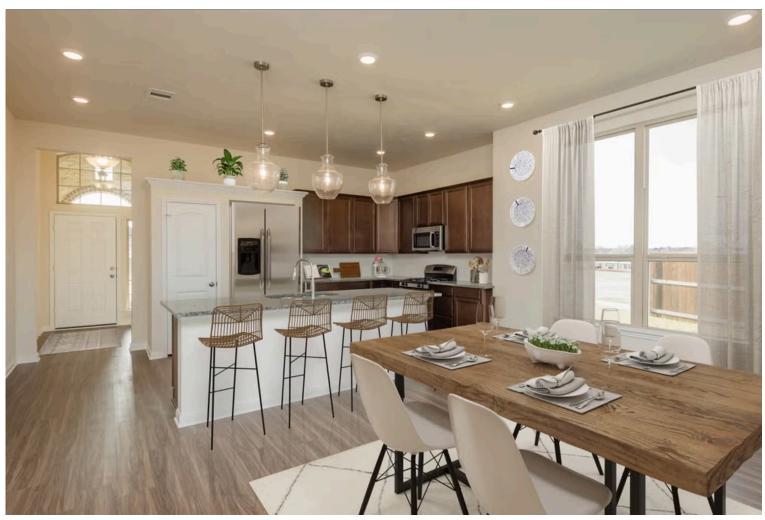

If charm and elegance are what you're looking for – Welcome home! A favorite of many, the 1818 has several features that make it stand out from the rest. From the moment your eyes catch the stunning exterior, you're captivated. Interior features include dual living areas to use as you choose, a large kitchen with granite-topped island that is open through the dining and living room, stunning windows flowing with natural light, an optional study alcove, and a spacious primary suite. Stylecraft's selections round out everything that make this floor plan so special.