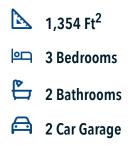

**Edgewater Community** 

Questions? 866-445-3840

This charming 3 bedroom, 2 bath home is spacious with a versatile design! Featuring a foyer and galley way entrance, this home feels elegant and special immediately upon your entrance. Some of our favorite things about this floor plan are its large primary bedroom, which includes a massive closet, and enough space for a sitting area in front of the window beaming with natural light. This home is great for entertaining, with so much counter space and its separate formal dining room that flows seamlessly into the kitchen.