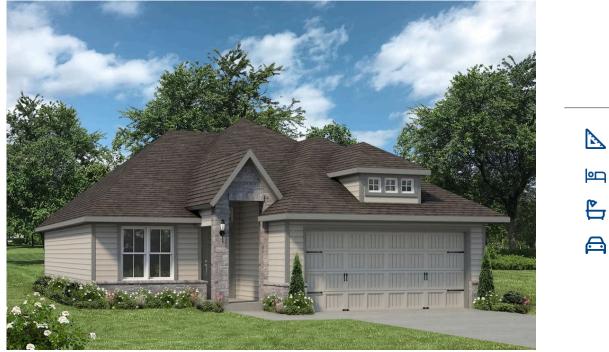

**Edgewater Community** 

Questions? 866-445-3840

This charming 3 bedroom, 2 bath home is spacious with a versatile design! Featuring a foyer and galley way entrance, this home feels elegant and special immediately upon your entrance. Some of our favorite things about this floor plan are its large primary bedroom, which includes a massive closet, and enough space for a sitting area in front of the window beaming with natural light. This home is great for entertaining, with so much counter space and its separate formal dining room that flows seamlessly into the kitchen.