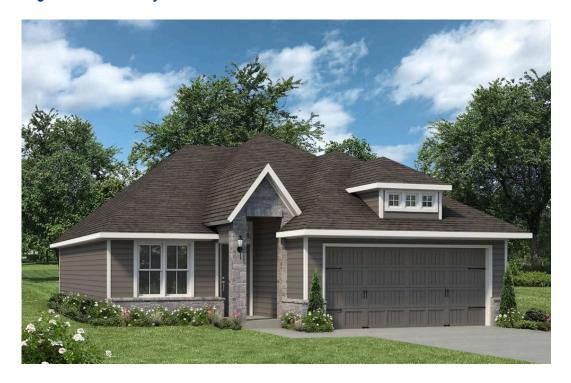

## 2036 Theresa Drive BRYAN, TX 77807

**Edgewater Community** 

1.354 Ft<sup>2</sup>

3 Bedrooms

2 Bathrooms

2 Car Garage

Due to high demand, all communities are currently open by appointment only. Please contact us today to join waitlist for an appointment. All appointments will be released on Fridays, per availability. We thank you for your patience and understanding at this time.

This charming 3 bedroom, 2 bath home is spacious with a versatile design! Featuring a foyer and galley way entrance, this home feels elegant and special immediately upon your entrance. Some of our favorite things about this floor plan are its large master bedroom, which includes a massive closet, and enough space for a sitting area in front of the window beaming with natural light. This home is great for entertaining, with so much counter space and its separate formal dining room that flows seamlessly into the kitchen.