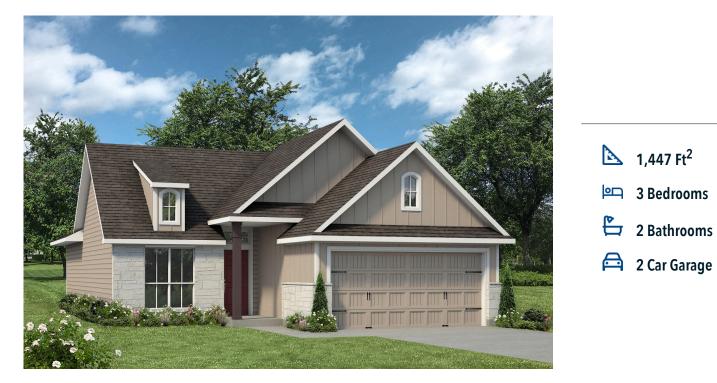

Edgewater Community

Questions? 866-445-3840

Upon entering this exceptional floor plan, you're immediately greeted with a formal dining room. Walking into the open-concept kitchen and living room, you'll be stunned by the amount of space you have to gather. This three-bedroom, two bath home has perfectly placed windows in the living room, master bedroom, and dining room, crafting a home that is filled with natural light and charm. Granite countertops throughout and large walk-in master closet top it all off and make this home exceptional.

Additional options included: Stainless steel appliances, decorative tile backsplash, and a dual master vanity.

Some images shown may be from a previously built Stylecraft home of similar design. Actual options, colors, and selections may vary. Contact us for details!