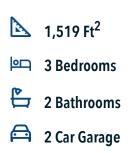

**Edgewater Community** 

Questions? 866-445-3840

If you're wanting options and flexibility, this floor plan is exactly what you're looking for! This beautiful 3 bedroom, 2 bath home is thoughtfully designed to have three different options for the front room: a formal dining room, study, or 4th bedroom. You'll absolutely love the way the kitchen seamlessly flows into the living room, giving you ample space to gather with your family. From the luxuriously large master bedroom with seating area, to the exquisite selections Stylecraft offers, you are guaranteed to love this home!