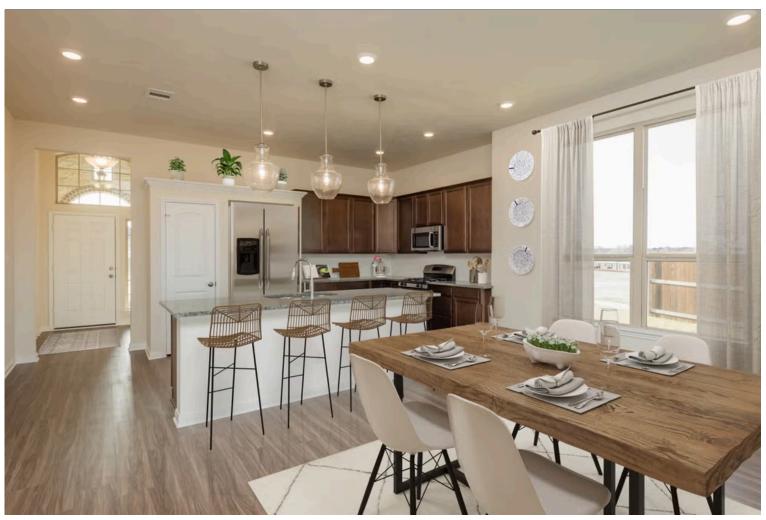

## 2030 Viva Road BRYAN, TX 77807

**Edgewater Community** 

1,841 Ft<sup>2</sup>

3 Bedrooms

2 Bathrooms

2 Car Garage

If charm and elegance are what you're looking for – Welcome home! A favorite of many, the 1818 has several features that make it stand out from the rest. From the moment your eyes catch the stunning exterior, you're captivated. Interior features include dual living areas to use as you choose, a large kitchen with granite-topped island that is open through the dining and living room, stunning windows flowing with natural light, an optional study alcove, and a spacious primary suite. Stylecraft's selections round out everything that make this floor plan so special.

Additional options included: Decorative tile backsplash, integral blinds in rear door, stainless steel appliances, and a vented microhood in the kitchen.

Some images shown may be from a previously built Stylecraft home of similar design. Actual options, colors, and selections may vary.