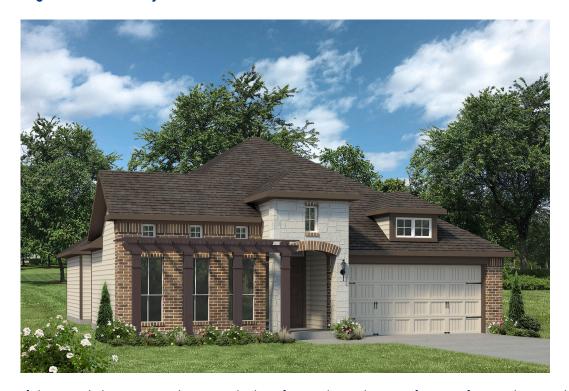

## 2030 Viva Road BRYAN, TX 77807

**Edgewater Community** 

1,841 Ft<sup>2</sup>

3 Bedrooms

2 Bathrooms

2 Car Garage

If charm and elegance are what you're looking for – Welcome home! A favorite of many, the 1818 has several features that make it stand out from the rest. From the moment your eyes catch the stunning exterior, you're captivated. Interior features include dual living areas to use as you choose, a large kitchen with granite-topped island that is open through the dining and living room, stunning windows flowing with natural light, an optional study alcove, and a spacious primary suite. Stylecraft's selections round out everything that make this floor plan so special.