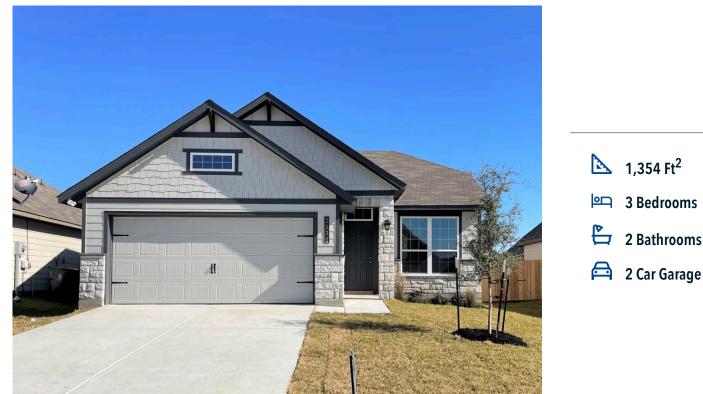

## **2030 Theresa Drive** BRYAN, TX 77807

**Edgewater Community** 

Questions? 866-445-3840

Some images shown may be from a previously built Stylecraft home of similar design. Actual options, colors, and selections may vary. Contact us for details!

This charming 3 bedroom, 2 bath home is spacious with a versatile design! Featuring a foyer and galley way entrance, this home feels elegant and special immediately upon your entrance. Some of our favorite things about this floor plan are its large master bedroom, which includes a massive closet, and enough space for a sitting area in front of the window beaming with natural light. This home is great for entertaining, with so much counter space and its separate formal dining room that flows seamlessly into the kitchen.