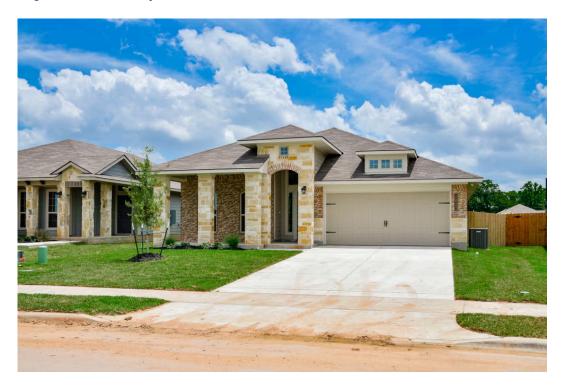

## 2022 Markley Drive BRYAN, TX 77807

**Edgewater Community** 

1,825 Ft<sup>2</sup>

3 Bedrooms

2 Bathrooms

2 Car Garage

If charm and elegance are what you're looking for – Welcome Home! A favorite of many, the 1818 has several features that make it stand out from the rest. From the moment you see the exterior, you're captivated. Interior features include dual living areas to use as you choose, a large kitchen with granite-topped island that is open through the dining and living room, stunning windows flowing with natural light, an optional study alcove, and a spacious master suite.

## 2022 Markley Drive

BRYAN, TX 77807