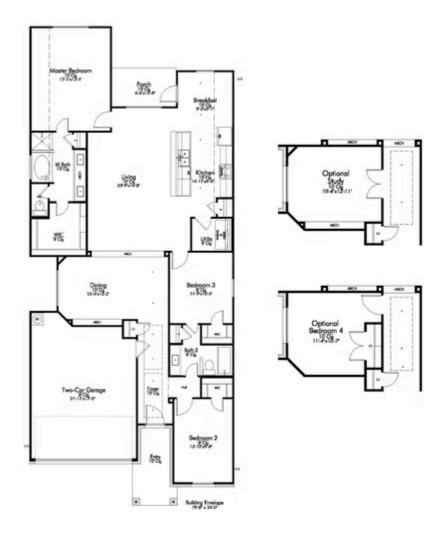

## 2000 Dumfries Drive BRYAN, TX 77807

**Edgewater Community** 

1,815 Ft<sup>2</sup>

3 Bedrooms

2 Bathrooms

🖴 2 Car Garage

You'll absolutely love the way the kitchen looks out into the living room in this move-in ready home, giving you abundant space to gather with your family. Speaking of the kitchen – this island is one of the largest we have seen! If you aren't in love with this home already, wait until you see the massive master bathroom with large en suite and vanity.