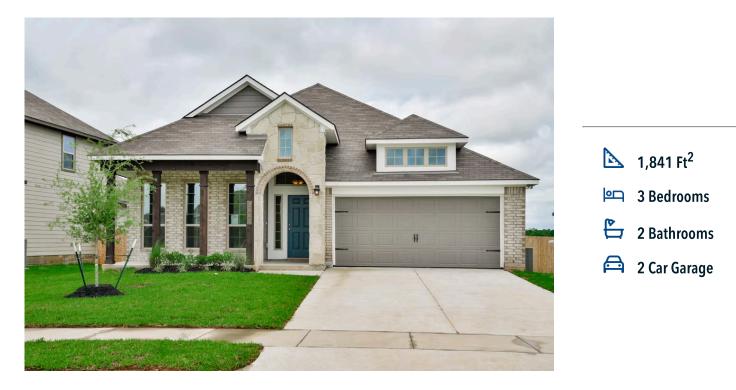

# 1937 Viva Road BRYAN, TX 77807

Edgewater Community

#### Some images shown may be from a previously built Stylecraft home of similar design. Actual options, colors, and selections may vary. Contact us for details!

If charm and elegance are what you're looking for – Welcome home! A favorite of many, the 1818 has several features that make it stand out from the rest. From the moment your eyes catch the stunning exterior, you're captivated. Interior features include dual living areas to use as you choose, a large kitchen with granite-topped island that is open through the dining and living room, stunning windows flowing with natural light, an optional study alcove, and a spacious primary suite. Stylecraft's selections round out everything that make this floor plan so special.