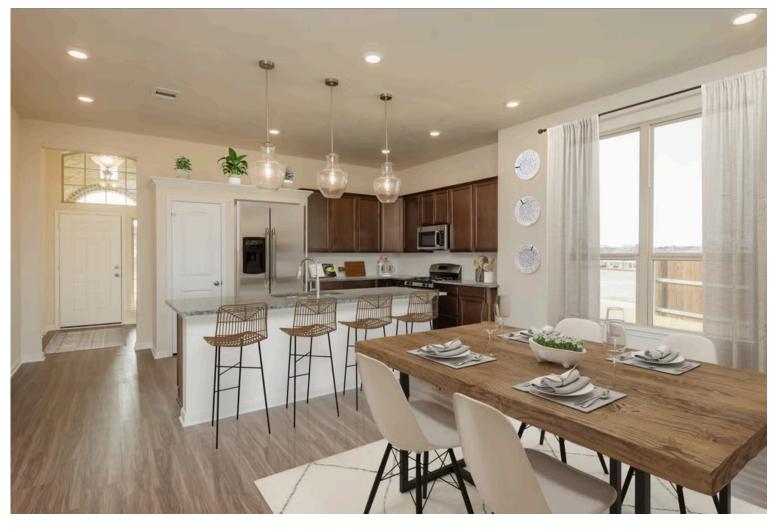

#### Some images shown may be from a previously built Stylecraft home of similar design. Actual options, colors, and selections may vary. Contact us for details!

If charm and elegance are what you're looking for – Welcome home! A favorite of many, the 1818 has several features that make it stand out from the rest. From the moment your eyes catch the stunning exterior, you're captivated. Interior features include dual living areas to use as you choose, a large kitchen with granite-topped island that is open through the dining and living room, stunning windows flowing with natural light, an optional study alcove, and a spacious primary suite. Stylecraft's selections round out everything that make this floor plan so special.