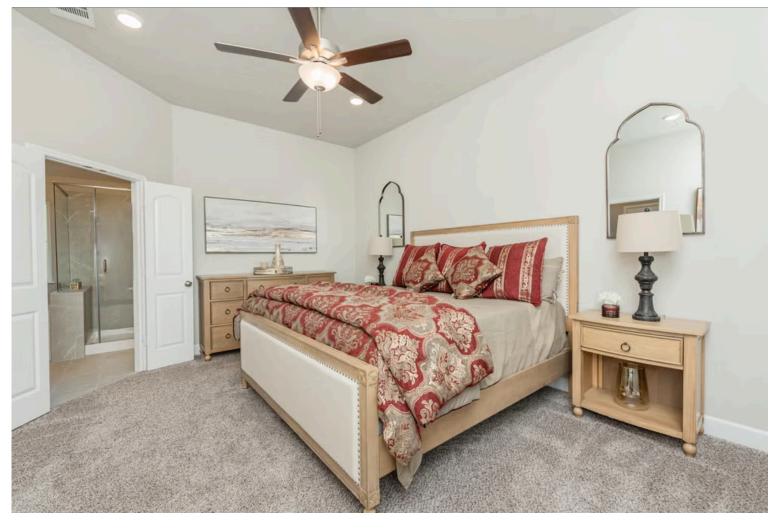

#### Some images shown may be from a previously built Stylecraft home of similar design. Actual options, colors, and selections may vary. Contact us for details!

If charm and elegance are what you're looking for – Welcome home! A favorite of many, the 1818 has several features that make it stand out from the rest. From the moment your eyes catch the stunning exterior, you're captivated. Interior features include dual living areas to use as you choose, a large kitchen with granite-topped island that is open through the dining and living room, stunning windows flowing with natural light, an optional study alcove, and a spacious primary suite. Stylecraft's selections round out everything that make this floor plan so special.