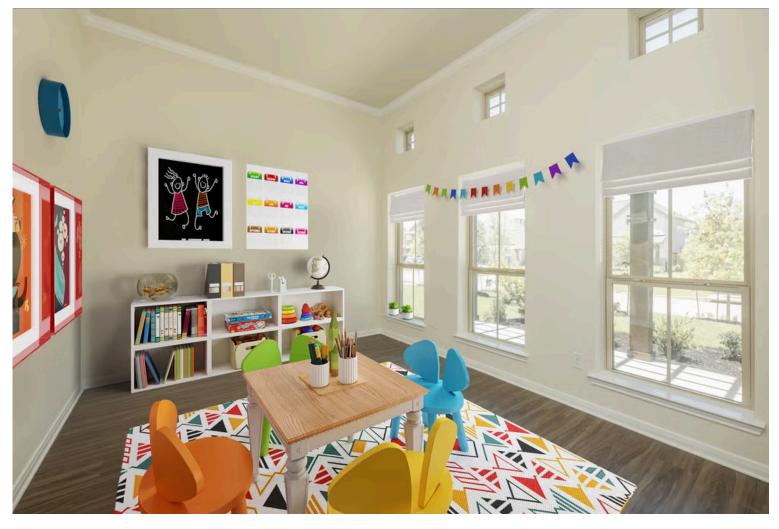

#### Some images shown may be from a previously built Stylecraft home of similar design. Actual options, colors, and selections may vary. Contact us for details!

If charm and elegance are what you're looking for – Welcome home! A favorite of many, the 1818 has several features that make it stand out from the rest. From the moment your eyes catch the stunning exterior, you're captivated. Interior features include dual living areas to use as you choose, a large kitchen with granite-topped island that is open through the dining and living room, stunning windows flowing with natural light, an optional study alcove, and a spacious primary suite. Stylecraft's selections round out everything that make this floor plan so special.