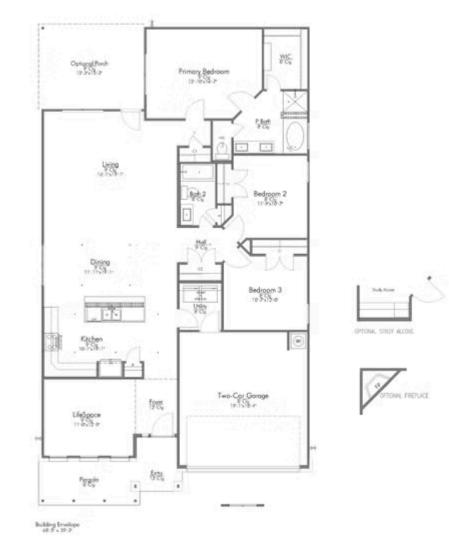

#### Some images shown may be from a previously built Stylecraft home of similar design. Actual options, colors, and selections may vary. Contact us for details!

If charm and elegance are what you're looking for – Welcome home! A favorite of many, the 1818 has several features that make it stand out from the rest. From the moment your eyes catch the stunning exterior, you're captivated. Interior features include dual living areas to use as you choose, a large kitchen with granite-topped island that is open through the dining and living room, stunning windows flowing with natural light, an optional study alcove, and a spacious primary suite. Stylecraft's selections round out everything that make this floor plan so special.