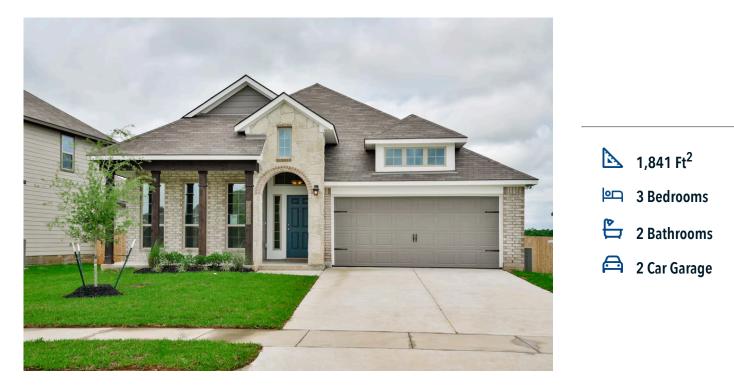

# **1931 Viva Road** BRYAN, TX 77807

Edgewater Community

## Some images shown may be from a previously built Stylecraft home of similar design. Actual options, colors, and selections may vary. Contact us for details!

If charm and elegance are what you're looking for – Welcome home! A favorite of many, the 1818 has several features that make it stand out from the rest. From the moment your eyes catch the stunning exterior, you're captivated. Interior features include dual living areas to use as you choose, a large kitchen with granite-topped island that is open through the dining and living room, stunning windows flowing with natural light, an optional study alcove, and a spacious primary suite. Stylecraft's selections round out everything that make this floor plan so special.