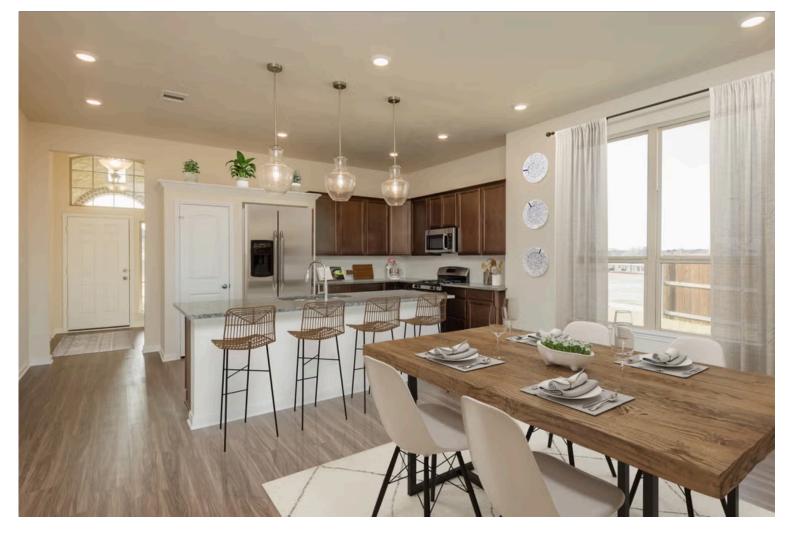

## Some images shown may be from a previously built Stylecraft home of similar design. Actual options, colors, and selections may vary. Contact us for details!

If charm and elegance are what you're looking for – Welcome home! A favorite of many, the 1818 has several features that make it stand out from the rest. From the moment your eyes catch the stunning exterior, you're captivated. Interior features include dual living areas to use as you choose, a large kitchen with granite-topped island that is open through the dining and living room, stunning windows flowing with natural light, an optional study alcove, and a spacious primary suite. Stylecraft's selections round out everything that make this floor plan so special.