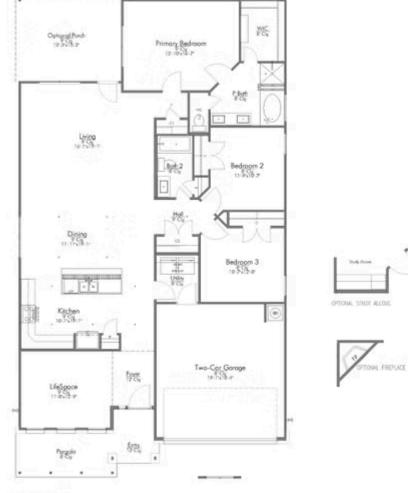

## Some images shown may be from a previously built Stylecraft home of similar design. Actual options, colors, and selections may vary. Contact us for details!

If charm and elegance are what you're looking for – Welcome home! A favorite of many, the 1818 has several features that make it stand out from the rest. From the moment your eyes catch the stunning exterior, you're captivated. Interior features include dual living areas to use as you choose, a large kitchen with granite-topped island that is open through the dining and living room, stunning windows flowing with natural light, an optional study alcove, and a spacious primary suite. Stylecraft's selections round out everything that make this floor plan so special.