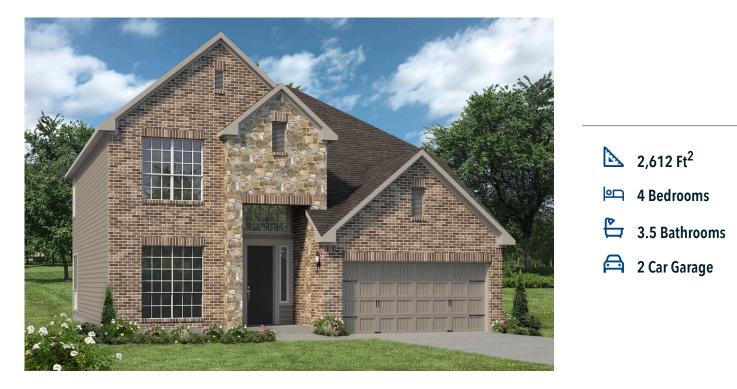

## **1930 Viva Road** BRYAN, TX 77807

Edgewater Community

## Some images shown may be from a previously built Stylecraft home of similar design. Actual options, colors, and selections may vary. Contact us for details!

Looking to wow your visitors? You are instantly going to fall in love with this luxurious 4 bedroom, 2.5 bath home! The curb appeal of this home is to die for and the entrance to this home is truly stunning. Welcomed by an 8-foot door, you're immediately greeted by a grand 18-foot foyer. Once inside, you will be wowed by the spacious and thoughtful layout, a large utility room, and all of the natural light let in by the windows in the breakfast nook and living room. Also on the main floor is an oversized primary bedroom suite with a walk-in closet that dreams are made of. Upstairs, you will find spacious secondary bedrooms and a loft that your family will love.