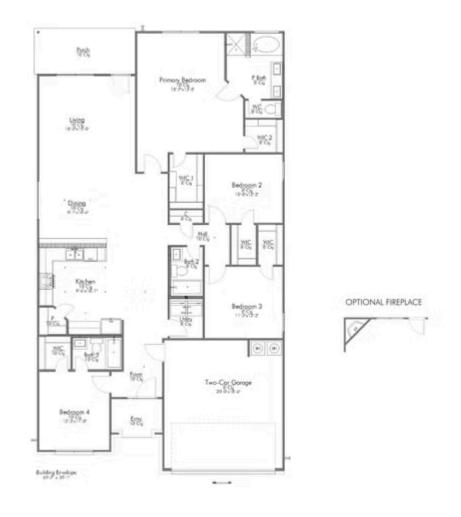

## Some images shown may be from a previously built Stylecraft home of similar design. Actual options, colors, and selections may vary. Contact us for details!

This 4 bedroom, 3 bath home is exactly what you've been looking for. Featuring a secondary bedroom suite, it's the perfect home for a multi-generational family, those looking for a private space for guests, or added privacy for one of your children. With walk-in closets in every bedroom and dual walk-in closets in the primary, you won't run out of storage space. Walk into your open concept living area, where you'll have more than enough room to cuddle up or host all of your friends and family.

Additional options included: Additional cabinet in primary and secondary bathrooms, stainless steel appliances, vented kitchen