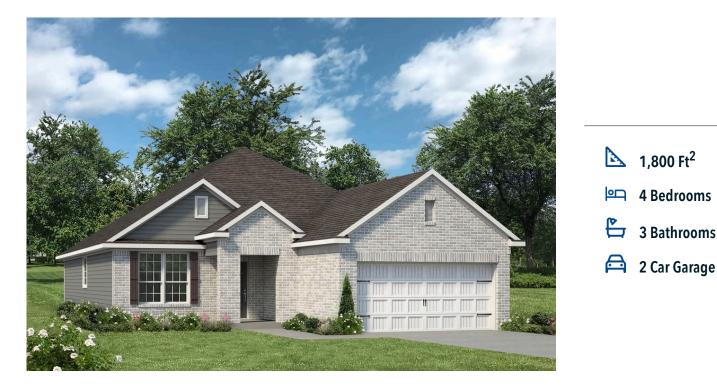

## **1923 Viva Road** BRYAN, TX 77807

Edgewater Community

## Save up to \$10,000 on this home. Call us today to learn more!

The definition of personal elegance, the 1846 is one of our most warm and welcoming floor plans. We love the newly-expanded open concept kitchen, living room, and breakfast area, and how you can choose between having a study, dining room, or 4th bedroom. The primary bedroom is incredibly spacious, with a large walk-in closet, private shower, and garden tub. With more options to personalize through our gorgeous interior and exterior selections, you'll never feel more at home.

Additional options included: Additional cabinetry in primary and secondary bathrooms, stainless steel appliances, vented microhood in kitchen, pendant lighting, decorative tile backsplash, integral blinds in rear entry, single basin kitchen sink, and painted cabinets