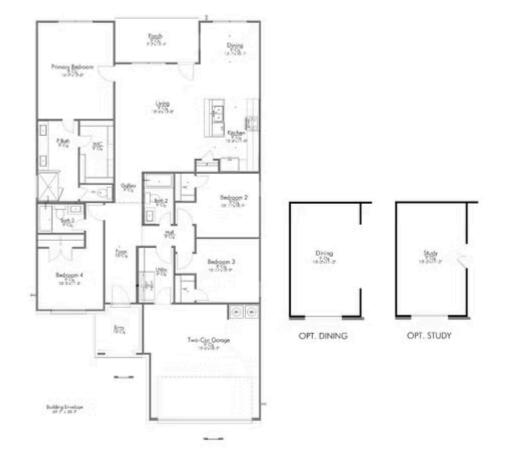

## Save up to \$10,000 on this home. Call us today to learn more!

The definition of personal elegance, the 1846 is one of our most warm and welcoming floor plans. We love the newly-expanded open concept kitchen, living room, and breakfast area, and how you can choose between having a study, dining room, or 4th bedroom. The primary bedroom is incredibly spacious, with a large walk-in closet, private shower, and garden tub. With more options to personalize through our gorgeous interior and exterior selections, you'll never feel more at home.

Additional options included: Additional cabinetry in primary and secondary bathrooms, stainless steel appliances, vented microhood in kitchen, pendant lighting, decorative tile backsplash, integral blinds in rear entry, single basin kitchen sink, and painted cabinets