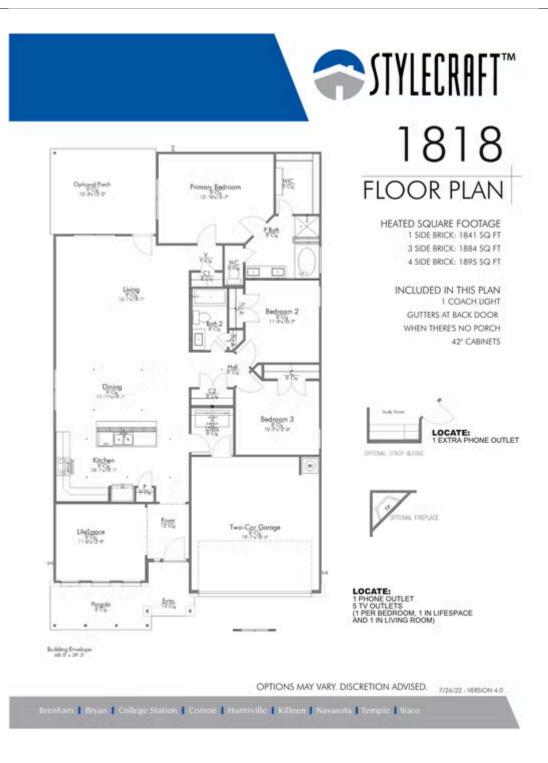

# Some images shown may be from a previously built Stylecraft home of similar design. Actual options, colors, and selections may vary. Contact us for details!

If charm and elegance are what you're looking for – Welcome home! A favorite of many, the 1818 has several features that make it stand out from the rest. From the moment your eyes catch the stunning exterior, you're captivated. Interior features include dual living areas to use as you choose, a large kitchen with granite-topped island that is open through the dining and living room, stunning windows flowing with natural light, an optional study alcove, and a spacious primary suite. Stylecraft's selections round out everything that make this floor plan so special.

Additional options included: Additional cabinet in both bathrooms, stainless steel appliances, vented microhood, additional LED recessed lighting, decorative tile backsplash, and integral miniblinds in rear door