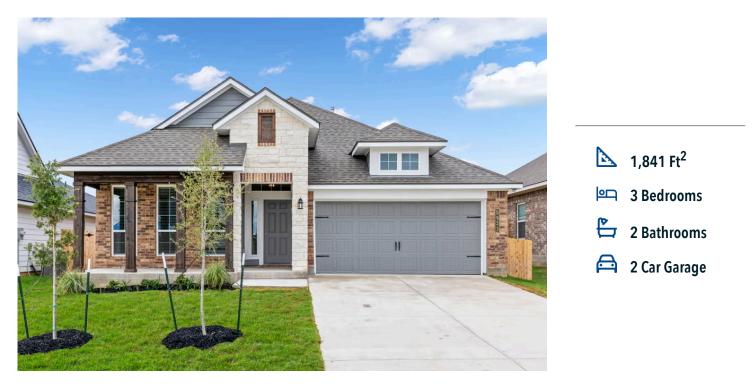

## **1918 Viva Road** BRYAN, TX 77807

**Edgewater Community** 

# Some images shown may be from a previously built Stylecraft home of similar design. Actual options, colors, and selections may vary. Contact us for details!

If charm and elegance are what you're looking for – Welcome home! A favorite of many, the 1818 has several features that make it stand out from the rest. From the moment your eyes catch the stunning exterior, you're captivated. Interior features include dual living areas to use as you choose, a large kitchen with granite-topped island that is open through the dining and living room, stunning windows flowing with natural light, an optional study alcove, and a spacious primary suite. Stylecraft's selections round out everything that make this floor plan so special.