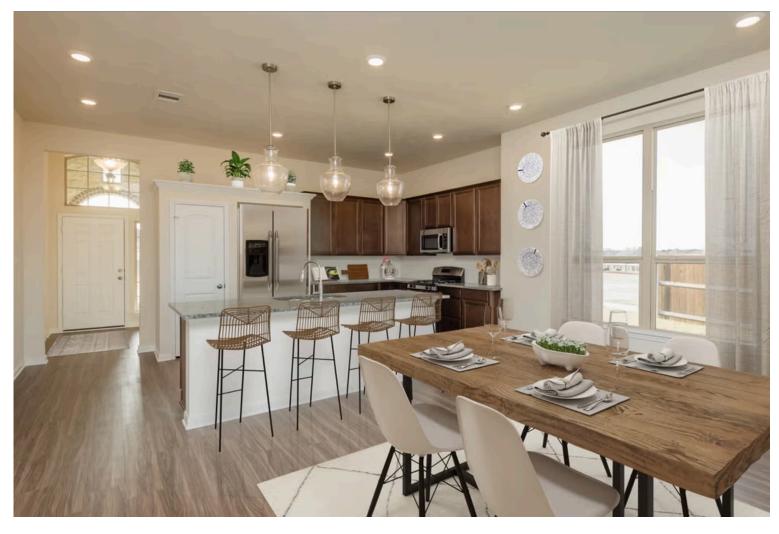

# Some images shown may be from a previously built Stylecraft home of similar design. Actual options, colors, and selections may vary. Contact us for details!

If charm and elegance are what you're looking for – Welcome home! A favorite of many, the 1818 has several features that make it stand out from the rest. From the moment your eyes catch the stunning exterior, you're captivated. Interior features include dual living areas to use as you choose, a large kitchen with granite-topped island that is open through the dining and living room, stunning windows flowing with natural light, an optional study alcove, and a spacious primary suite. Stylecraft's selections round out everything that make this floor plan so special.

Additional options included: Additional cabinet in both bathrooms, stainless steel appliances, vented microhood, additional LED recessed lighting, decorative tile backsplash, and integral miniblinds in rear door