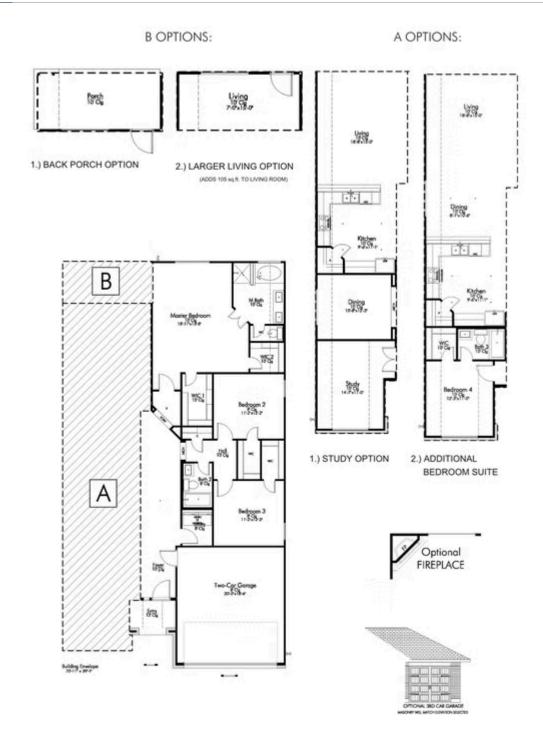

This 4-bedroom, 3 bath home is exactly what you've been looking for. Featuring a secondary bedroom suite, it's the perfect home for a multi-generational family, those looking for a private space for guests, or added privacy for one of your children. With walk-in closets in every bedroom and dual walk-in closets in the master, you won't run out of storage space. Walk into your open concept living area, where you'll have more than enough room to cuddle up or host all of your friends and family.

Additional options included: stainless steel appliances, 42" cabinets, additional LED recessed lighting, and covered patio