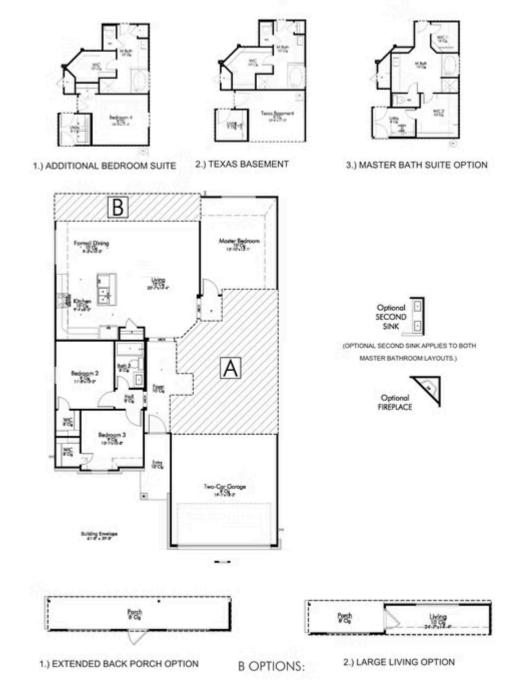

## Some images shown may be from a previously built Stylecraft home of similar design. Actual options, colors, and selections may vary. Contact us for details!

A dynamic addition to our innovative Flex Series plans, this 4 bedroom, 2 bath home is a great option for those looking for more bedrooms without a second story! The open concept living room, dining room, kitchen, and breakfast room will bring your family together. Merging function and design, the Lyndon allows you to choose how to make your home fit your family's needs best.

Added options include: 4th bedroom, dual master vanity, 42" cabinets, and stainless steel appliances in kitchen

BRYAN, TX 77807

A OPTIONS:

BRYAN, TX 77807

Questions? 866-445-3840

BRYAN, TX 77807

Questions? 866-445-3840