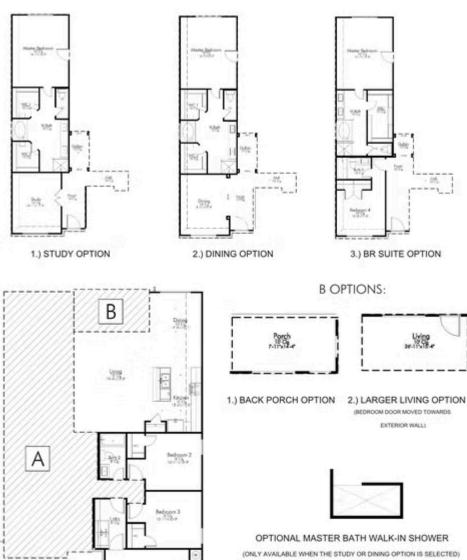

## 1441 Kingsgate Drive BRYAN, TX 77807

**Edgewater Community** 

1,846 Ft<sup>2</sup>

3 Bedrooms

2 Bathrooms

2 Car Garage

The definition of personal elegance, the Dexter I is a part of our innovative Flex Series of floor plans, which allows buyers to personalize the layout of their home to best fit their family. We love the newly-expanded open concept kitchen, living room, and breakfast area, and how you can choose between having a study, dining room, or 4th bedroom. You are also able to decide between having a back porch or more square footage in your living room! With more options to personalize through our gorgeous interior and exterior selections, you'll never feel more at home.

Additional options included: Formal study, back porch, additional LED recessed lighting, decorative tile backsplash, stainless steel appliances, integral blinds in rear entry door, and vented microhood.