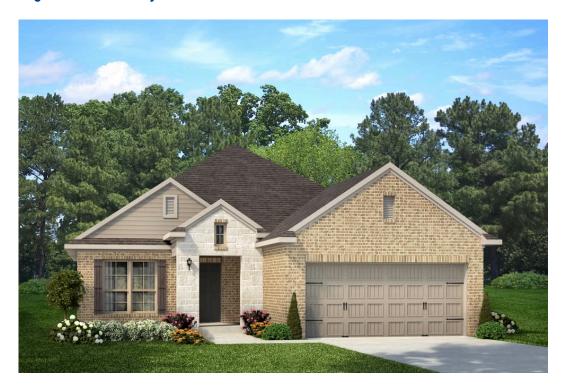

## 1441 Kingsgate Drive BRYAN, TX 77807

**Edgewater Community** 

1,846 Ft<sup>2</sup>

3 Bedrooms

2 Bathrooms

2 Car Garage

The definition of personal elegance, the Dexter I is a part of our innovative Flex Series of floor plans, which allows buyers to personalize the layout of their home to best fit their family. We love the newly-expanded open concept kitchen, living room, and breakfast area, and how you can choose between having a study, dining room, or 4th bedroom. You are also able to decide between having a back porch or more square footage in your living room! With more options to personalize through our gorgeous interior and exterior selections, you'll never feel more at home.