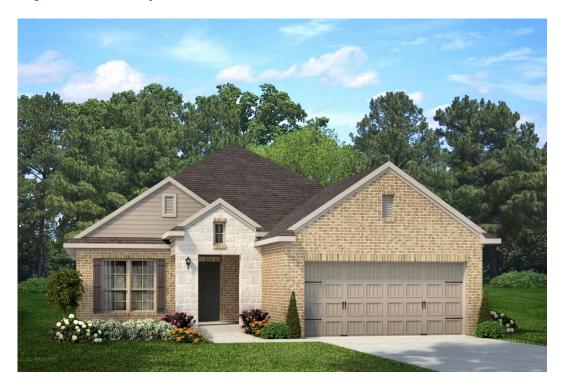

## 1438 Kingsgate Drive BRYAN, TX 77807

**Edgewater Community** 

1,846 Ft<sup>2</sup>

4 Bedrooms

3 Bathrooms

2 Car Garage

The definition of personal elegance, the Dexter I is a part of our innovative Flex Series of floor plans, which allows buyers to personalize the layout of their home to best fit their family. We love the newly-expanded open concept kitchen, living room, and breakfast area, and how you can choose between having a study, dining room, or 4th bedroom. You are also able to decide between having a back porch or more square footage in your living room! With more options to personalize through our gorgeous interior and exterior selections, you'll never feel more at home.