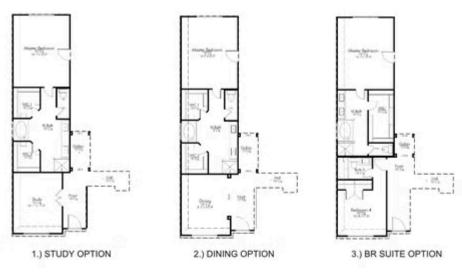

## 1438 Kingsgate Drive BRYAN, TX 77807

**Edgewater Community** 

1,846 Ft<sup>2</sup>

4 Bedrooms

3 Bathrooms

2 Car Garage

The definition of personal elegance, the Dexter I is a part of our innovative Flex Series of floor plans, which allows buyers to personalize the layout of their home to best fit their family. We love the newly-expanded open concept kitchen, living room, and breakfast area, and how you can choose between having a study, dining room, or 4th bedroom. You are also able to decide between having a back porch or more square footage in your living room! With more options to personalize through our gorgeous interior and exterior selections, you'll never feel more at home.

Additional options included: Additional bedroom suite option, back porch option, additional LED recessed lighting, decorative tile backsplash, stainless steel appliances, and integral blinds in rear door