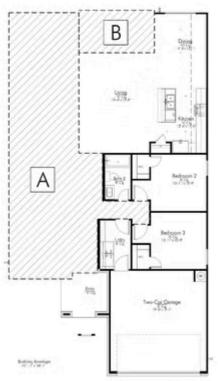

## 1438 Kingsgate Drive

BRYAN, TX 77807

1.) BACK PORCH OPTION 2.) LARGER LIVING OPTION
(BEDROOM DOOR MOVED TOWARDS
EXTEROR WALL)

OPTIONAL MASTER BATH WALK-IN SHOWER

(ONLY AVAILABLE WHEN THE STUDY OR DINING OPTION IS SELECTED)