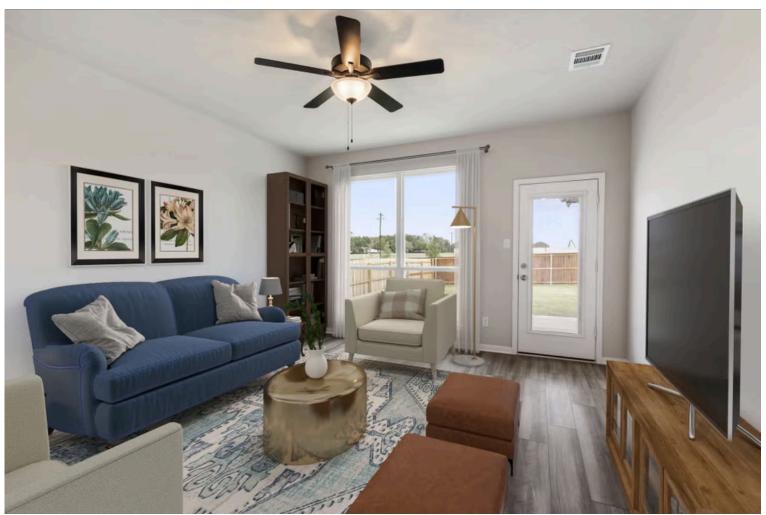

This charming 3 bedroom, 2 bath home is spacious with a versatile design! Featuring a foyer and galley way entrance, this home feels elegant and special immediately upon your entrance. Some of our favorite things about this floor plan are its large primary bedroom, which includes a massive closet, and enough space for a sitting area in front of the window beaming with natural light. This home is great for entertaining, with so much counter space and its separate formal dining room that flows seamlessly into the kitchen.