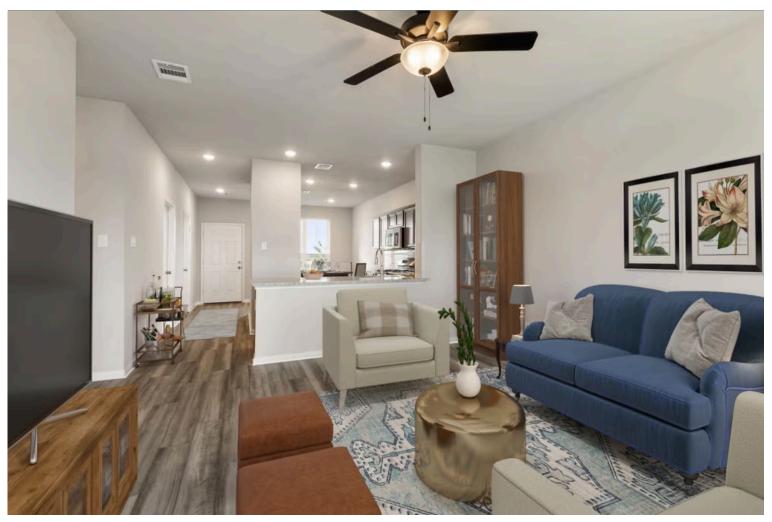

This charming 3 bedroom, 2 bath home is spacious with a versatile design! Featuring a foyer and galley way entrance, this home feels elegant and special immediately upon your entrance. Some of our favorite things about this floor plan are its large primary bedroom, which includes a massive closet, and enough space for a sitting area in front of the window beaming with natural light. This home is great for entertaining, with so much counter space and its separate formal dining room that flows seamlessly into the kitchen.