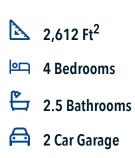

## 1424 Kingsgate Drive BRYAN, TX 77807

Edgewater Community

Looking to wow your visitors? You are instantly going to fall in love with this luxurious 4 bedroom, 2.5 bath home! The curb appeal of this home is to die for and the entrance to this home is truly stunning. Welcomed by an 8-foot door, you're immediately greeted by a grand 18-foot foyer. Once inside, you will be wowed by the spacious and thoughtful layout, a large utility room, and all of the natural light let in by the windows in the breakfast nook and living room. Upstairs, you will find spacious bedrooms and a loft that your family will love.