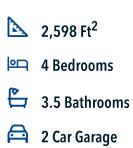

## Some images shown may be from a previously built Stylecraft home of similar design. Actual options, colors, and selections may vary. Contact us for details!

Looking to wow your visitors? You are instantly going to fall in love with this luxurious 4 bedroom, 2.5 bath home! The curb appeal of this home is to die for and the entrance to this home is truly stunning. You're immediately greeted by a grand 19-foot foyer. Once inside, you will be wowed by the spacious and thoughtful layout, a large utility room, and all of the natural light let in by the windows in the breakfast nook and living room. Also on the main floor is an oversized primary bedroom suite with a walk-in closet that dreams are made of. Upstairs, you will find spacious secondary bedrooms and a loft that your family will love.