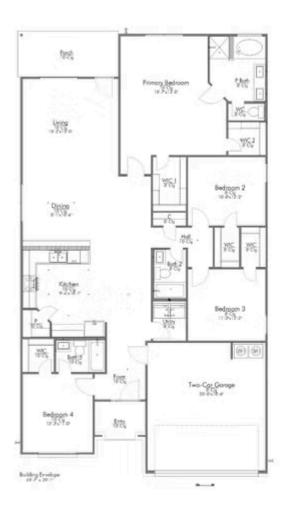

## 2202 Suzy Court BRYAN, TX 77807

**Edgewater Community** 

2.041 Ft<sup>2</sup>

4 Bedrooms

3 Bathrooms

2 Car Garage

Some images snown may be from a previously built Stylecraft home of similar design. Actual options, colors, and selections may vary. Contact us for details!

This 4 bedroom, 3 bath home is exactly what you've been looking for. Featuring a secondary bedroom suite, it's the perfect home for a multi-generational family, those looking for a private space for guests, or added privacy for one of your children. With walk-in closets in every bedroom and dual walk-in closets in the primary, you won't run out of storage space. Walk into your open concept living area, where you'll have more than enough room to cuddle up or host all of your friends and family.