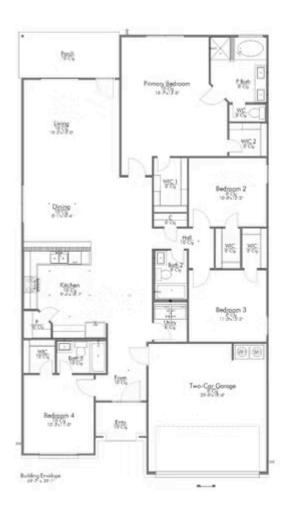

## 2201 Johnny Lyon Court BRYAN, TX 77807

**Edgewater Community** 

2,041 Ft<sup>2</sup>

4 Bedrooms

3 Bathrooms

2 Car Garage

Some images shown may be from a previously built Stylecraft home of similar design. Actual options, colors, and selections may vary. Contact us for details!

This 4 bedroom, 3 bath home is exactly what you've been looking for. Featuring a secondary bedroom suite, it's the perfect home for a multi-generational family, those looking for a private space for guests, or added privacy for one of your children. With walk-in closets in every bedroom and dual walk-in closets in the primary, you won't run out of storage space. Walk into your open concept living area, where you'll have more than enough room to cuddle up or host all of your friends and family.

Additional options included: A vented kitchen microhood, stainless steel appliances, exterior coach lighting, prewired for pendant