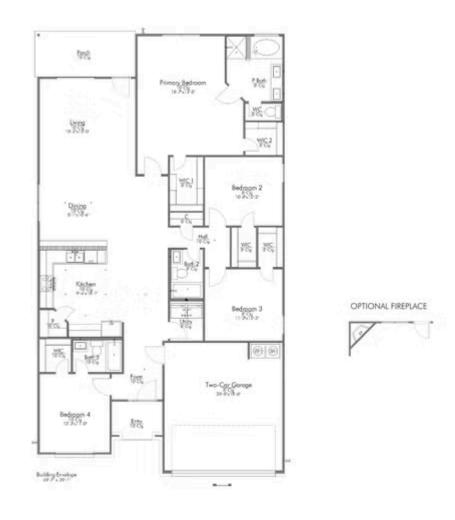

## Some images shown may be from a previously built Stylecraft home of similar design. Actual options, colors, and selections may vary. Contact us for details!

This 4 bedroom, 3 bath home is exactly what you've been looking for. Featuring a secondary bedroom suite, it's the perfect home for a multi-generational family, those looking for a private space for guests, or added privacy for one of your children. With walk-in closets in every bedroom and dual walk-in closets in the primary, you won't run out of storage space. Walk into your open concept living area, where you'll have more than enough room to cuddle up or host all of your friends and family.

Additional options included: Prewired for pendant lighting, an additional 110V outlet in the living room and primary closet, an elongated primary bathroom toilet, an elongated secondary bathroom toilet, and stainless steel appliances