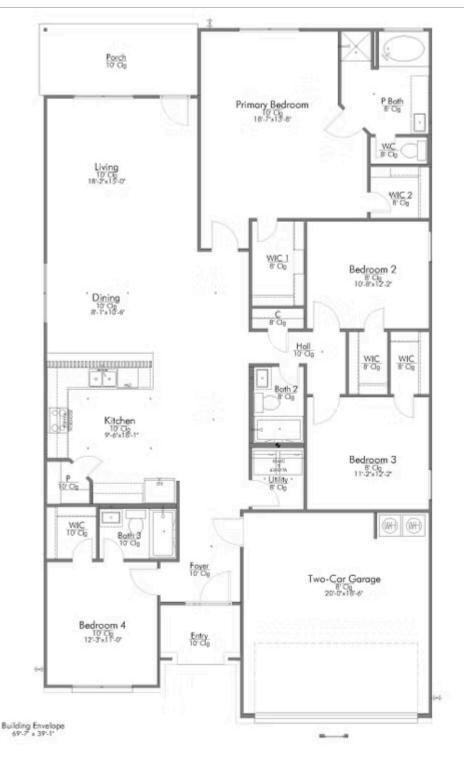

Some images shown may be from a previously built Stylecraft home of similar design. Actual options, colors, and selections may vary. Contact us for details!

This 4 bedroom, 3 bath home is exactly what you've been looking for. Featuring a secondary bedroom suite, it's the perfect home for a multi-generational family, those looking for a private space for guests, or added privacy for one of your children. With walk-in closets in every bedroom and dual walk-in closets in the primary, you won't run out of storage space. Walk into your open concept living area, where you'll have more than enough room to cuddle up or host all of your friends and family.

Additional options Included: Stainless Steel Appliances, Painted Cabinets Throughout, a Head Knocker Cabinet to each Bathroom,