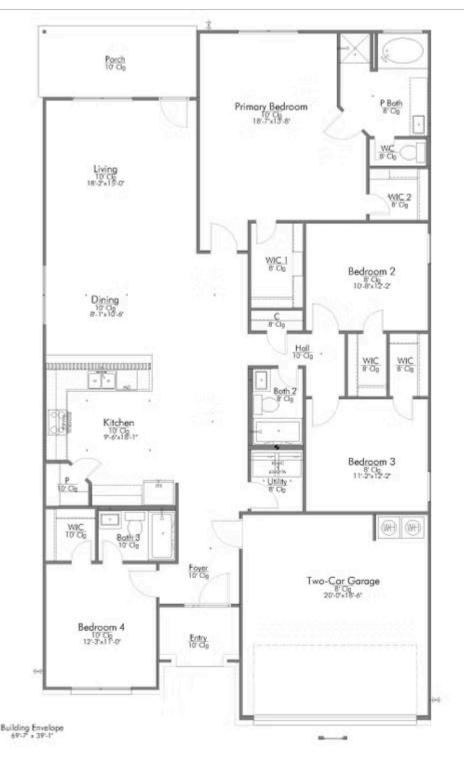

## 2202 Terrilyn Court BRYAN, TX 77807

**Edgewater Community** 

PRICE:

\$357,700

2,043 Ft<sup>2</sup>

4 Bedrooms

3 Bathrooms

2 Car Garage

Some images shown may be from a previously built Stylecraft home of similar design. Actual options, colors, and selections may vary. Contact us for details!

This 4 bedroom, 3 bath home is exactly what you've been looking for. Featuring a secondary bedroom suite, it's the perfect home for a multi-generational family, those looking for a private space for guests, or added privacy for one of your children. With walk-in closets in every bedroom and dual walk-in closets in the primary, you won't run out of storage space. Walk into your open concept living area, where you'll have more than enough room to cuddle up or host all of your friends and family.