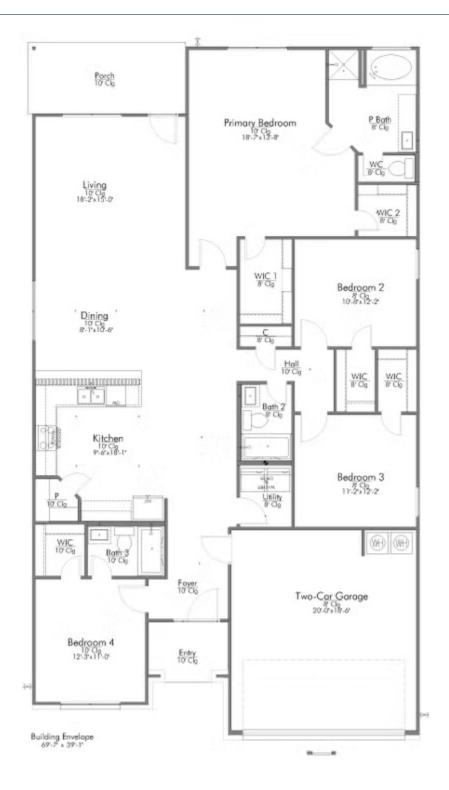

Some images shown may be from a previously built Stylecraft home of similar design. Actual options, colors, and selections may vary. Contact us for details!

This 4 bedroom, 3 bath home is exactly what you've been looking for. Featuring a secondary bedroom suite, it's the perfect home for a multi-generational family, those looking for a private space for guests, or added privacy for one of your children. With walk-in closets in every bedroom and dual walk-in closets in the primary, you won't run out of storage space. Walk into your open concept living area, where you'll have more than enough room to cuddle up or host all of your friends and family.

## 2202 Amber Court

**BRYAN, TX 77807** 