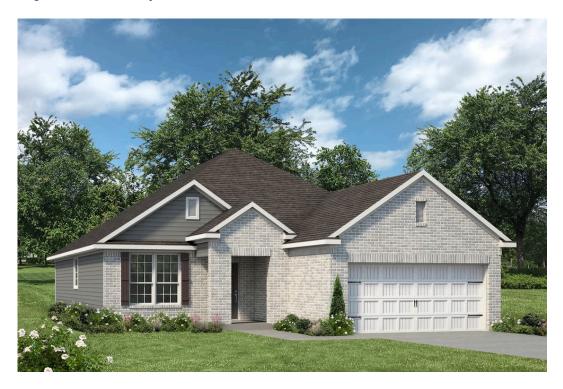

## 1928 Viva Road BRYAN, TX 77807

**Edgewater Community** 

1,846 Ft<sup>2</sup>

4 Bedrooms

3 Bathrooms

2 Car Garage

## Some images shown may be from a previously built Stylecraft home of similar design. Actual options, colors, and selections may vary. Contact us for details!

The definition of personal elegance, the 1846 is one of our most warm and welcoming floor plans. We love the newly-expanded open concept kitchen, living room, and breakfast area, and how you can choose between having a study, dining room, or 4th bedroom. The primary bedroom is incredibly spacious, with a large walk-in closet, private shower, and garden tub. With more options to personalize through our gorgeous interior and exterior selections, you'll never feel more at home.

## 1928 Viva Road

**BRYAN, TX 77807** 