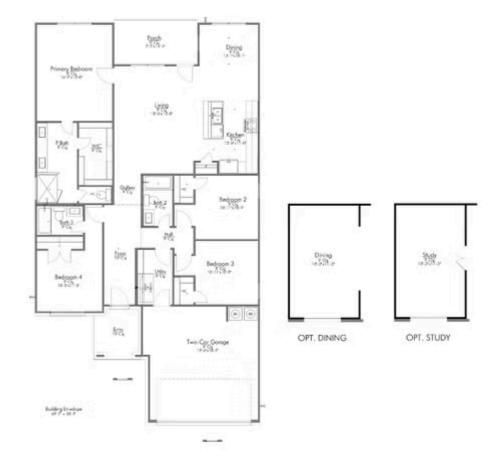

## 1928 Viva Road BRYAN, TX 77807

**Edgewater Community** 

1,846 Ft<sup>2</sup>

4 Bedrooms

3 Bathrooms

2 Car Garage

## Some images shown may be from a previously built Stylecraft home of similar design. Actual options, colors, and selections may vary. Contact us for details!

The definition of personal elegance, the 1846 is one of our most warm and welcoming floor plans. We love the newly-expanded open concept kitchen, living room, and breakfast area, and how you can choose between having a study, dining room, or 4th bedroom. The primary bedroom is incredibly spacious, with a large walk-in closet, private shower, and garden tub. With more options to personalize through our gorgeous interior and exterior selections, you'll never feel more at home.

## 1928 Viva Road

**BRYAN, TX 77807** 