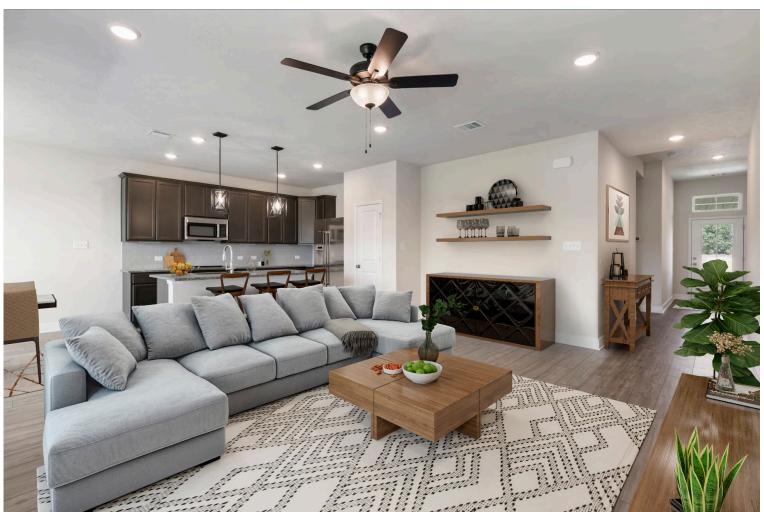

Some images shown may be from a previously built Stylecraft home of similar design. Actual options, colors, and selections may vary. Contact us for details!

The definition of personal elegance, the 1846 is one of our most warm and welcoming floor plans. We love the newly-expanded open concept kitchen, living room, and breakfast area, and how you can choose between having a study, dining room, or 4th bedroom. The primary bedroom is incredibly spacious, with a large walk-in closet, private shower, and garden tub. With more options to personalize through our gorgeous interior and exterior selections, you'll never feel more at home.