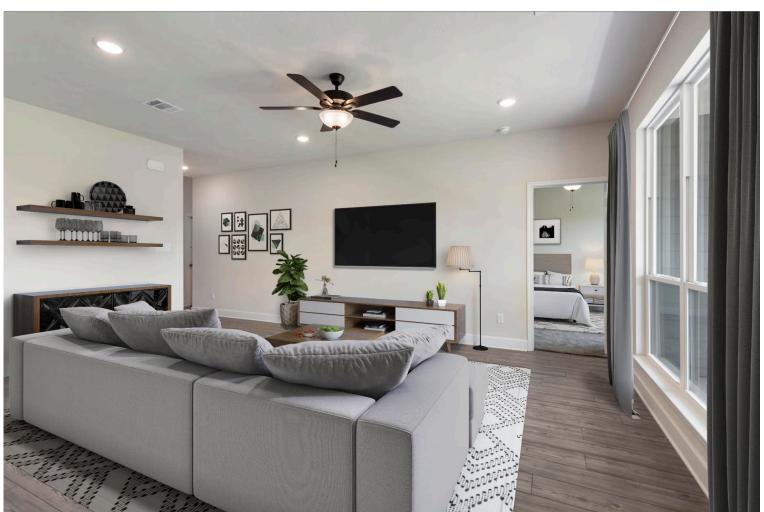

Some images shown may be from a previously built Stylecraft home of similar design. Actual options, colors, and selections may vary. Contact us for details!

The definition of personal elegance, the 1846 is one of our most warm and welcoming floor plans. We love the newly-expanded open concept kitchen, living room, and breakfast area, and how you can choose between having a study, dining room, or 4th bedroom. The primary bedroom is incredibly spacious, with a large walk-in closet, private shower, and garden tub. With more options to personalize through our gorgeous interior and exterior selections, you'll never feel more at home.