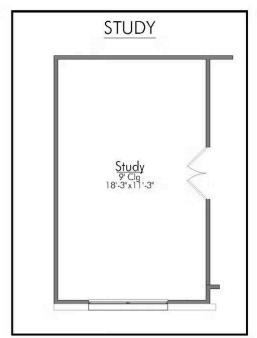

Some images shown may be from a previously built Stylecraft home of similar design. Actual options, colors, and selections may vary. Contact us for details!

The definition of personal elegance, the 1846 is one of our most warm and welcoming floor plans. We love the newly-expanded open concept kitchen, living room, and breakfast area, and how you can choose between having a study, dining room, or 4th bedroom. The primary bedroom is incredibly spacious, with a large walk-in closet, private shower, and garden tub. With more options to personalize through our gorgeous interior and exterior selections, you'll never feel more at home.