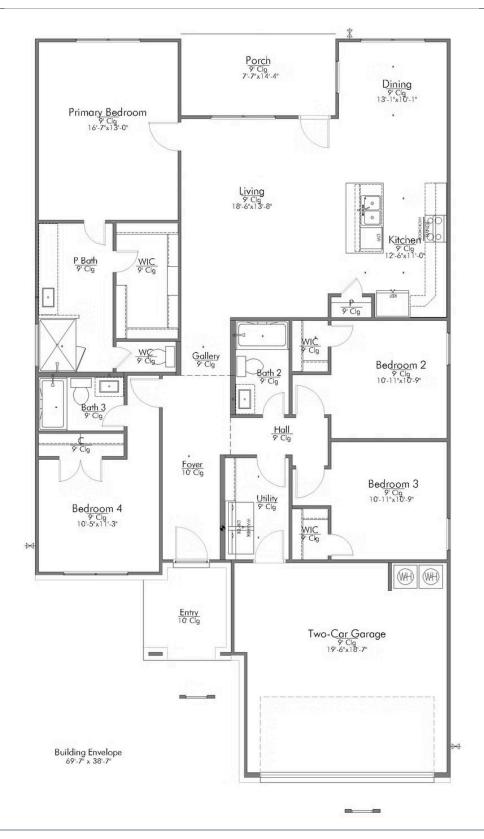

Some images shown may be from a previously built Stylecraft home of similar design. Actual options, colors, and selections may vary. Contact us for details!

The definition of personal elegance, the 1846 is one of our most warm and welcoming floor plans. We love the newly-expanded open concept kitchen, living room, and breakfast area, and how you can choose between having a study, dining room, or 4th bedroom. The primary bedroom is incredibly spacious, with a large walk-in closet, private shower, and garden tub. With more options to personalize through our gorgeous interior and exterior selections, you'll never feel more at home.

## The 1846 Edgewater Community

In continuous effort by Stylecraft Builders to improve the quality of your home, we reserve the right to change features, prices, plans and specifications without notice. Floorplans and elevation renderings are artists' conceptiions only. Significant changes may be made during or after the construction of the model homes. Stylecraft Builders reserves the right to modify, relocate or eliminate any or all of the features, specifications, plan utilities, design or shape thereof, all without notice or obligations to any purchaser. Price range reflects base price only. Location premiums will be charged for certain locations and are not included in the base price of the home. Additional association fees may apply. Other fees may also apply. Amenities are proposed and planned or may be under construction. All square footages are approximate square footages of the total livable space. Water heater location deemed per city municipality code. Please see your onsite sales associate for additional information and more details. © 2022 Stylecraft Builders.