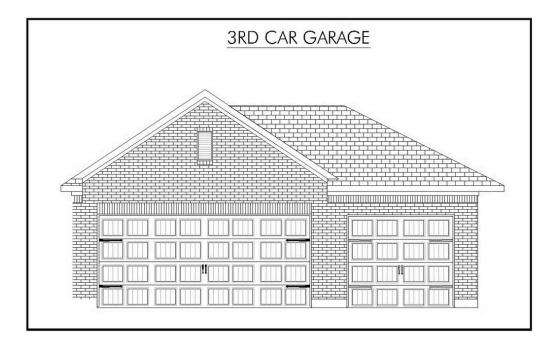

#### The 1846

**Edgewater Community** 

PRICE FROM:

\$329,900

1,799 Ft<sup>2</sup>

4 Bedrooms

3 Bathrooms

2 Car Garage