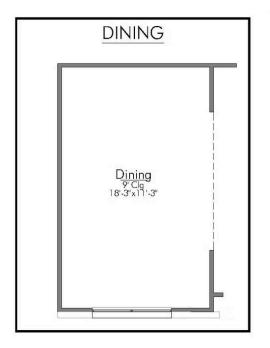

Some images shown may be from a previously built Stylecraft home of similar design. Actual options, colors, and selections may vary. Contact us for details!

The definition of personal elegance, the 1846 is one of our most warm and welcoming floor plans. We love the newly-expanded open concept kitchen, living room, and breakfast area, and how you can choose between having a study, dining room, or 4th bedroom. The primary bedroom is incredibly spacious, with a large walk-in closet, private shower, and garden tub. With more options to personalize through our gorgeous interior and exterior selections, you'll never feel more at home.