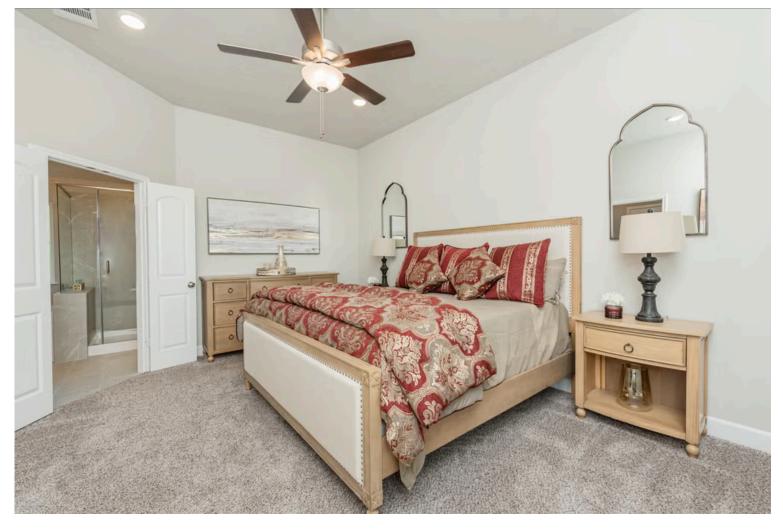

## Some images shown may be from a previously built Stylecraft home of similar design. Actual options, colors, and selections may vary. Contact us for details!

If charm and elegance are what you're looking for – Welcome home! A favorite of many, the 1818 has several features that make it stand out from the rest. From the moment your eyes catch the stunning exterior, you're captivated. Interior features include dual living areas to use as you choose, a large kitchen with granite-topped island that is open through the dining and living room, stunning windows flowing with natural light, an optional study alcove, and a spacious primary suite. Stylecraft's selections round out everything that make this floor plan so special.