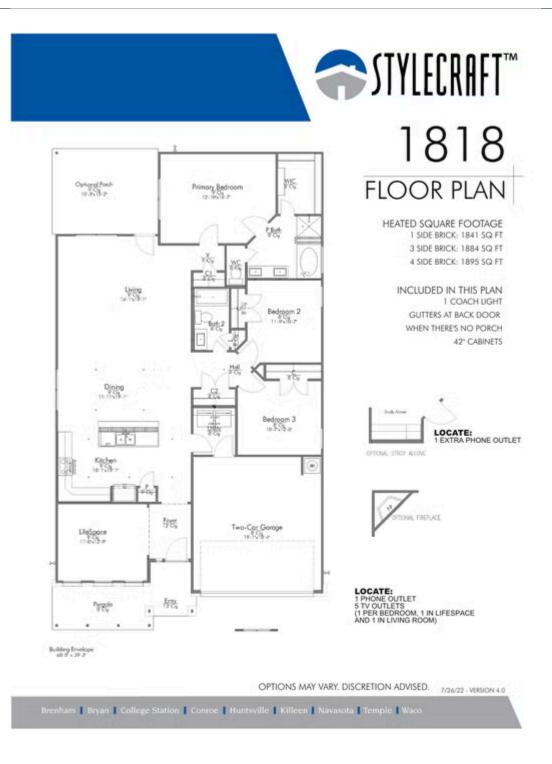

## Some images shown may be from a previously built Stylecraft home of similar design. Actual options, colors, and selections may vary. Contact us for details!

If charm and elegance are what you're looking for – Welcome home! A favorite of many, the 1818 has several features that make it stand out from the rest. From the moment your eyes catch the stunning exterior, you're captivated. Interior features include dual living areas to use as you choose, a large kitchen with granite-topped island that is open through the dining and living room, stunning windows flowing with natural light, an optional study alcove, and a spacious primary suite. Stylecraft's selections round out everything that make this floor plan so special.

Additional options included: Stainless steel appliances, additional LED recessed lighting, pendant lighting, a single basin kitchen sink, painted cabinets throughout, and a garage door opener

BRYAN, TX 77807