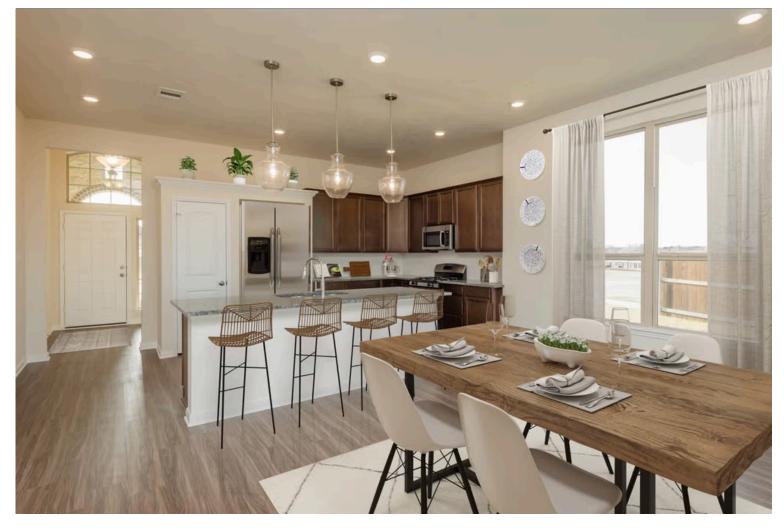

## Some images shown may be from a previously built Stylecraft home of similar design. Actual options, colors, and selections may vary. Contact us for details!

If charm and elegance are what you're looking for – Welcome home! A favorite of many, the 1818 has several features that make it stand out from the rest. From the moment your eyes catch the stunning exterior, you're captivated. Interior features include dual living areas to use as you choose, a large kitchen with granite-topped island that is open through the dining and living room, stunning windows flowing with natural light, an optional study alcove, and a spacious primary suite. Stylecraft's selections round out everything that make this floor plan so special.

Additional options included: Stainless steel appliances, additional LED recessed lighting, pendant lighting, a single basin kitchen sink, painted cabinets throughout, and a garage door opener

BRYAN, TX 77807