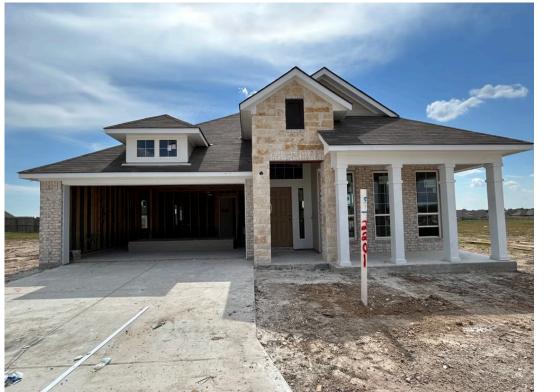

# 2201 Suzy Court BRYAN, TX 77807

Edgewater Community

## Some images shown may be from a previously built Stylecraft home of similar design. Actual options, colors, and selections may vary. Contact us for details!

If charm and elegance are what you're looking for – Welcome home! A favorite of many, the 1818 has several features that make it stand out from the rest. From the moment your eyes catch the stunning exterior, you're captivated. Interior features include dual living areas to use as you choose, a large kitchen with granite-topped island that is open through the dining and living room, stunning windows flowing with natural light, an optional study alcove, and a spacious primary suite. Stylecraft's selections round out everything that make this floor plan so special.