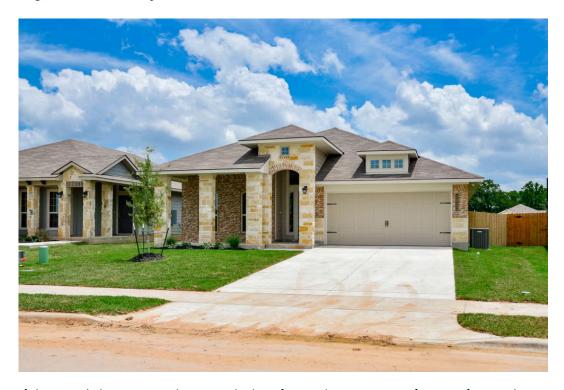

## 2022 Markley Drive BRYAN, TX 77807

**Edgewater Community** 

1,825 Ft<sup>2</sup>

3 Bedrooms

2 Bathrooms

2 Car Garage

If charm and elegance are what you're looking for – Welcome Home! A favorite of many, the 1818 has several features that make it stand out from the rest. From the moment you see the exterior, you're captivated. Interior features include dual living areas to use as you choose, a large kitchen with granite-topped island that is open through the dining and living room, stunning windows flowing with natural light, an optional study alcove, and a spacious master suite.

## 2022 Markley Drive

BRYAN, TX 77807