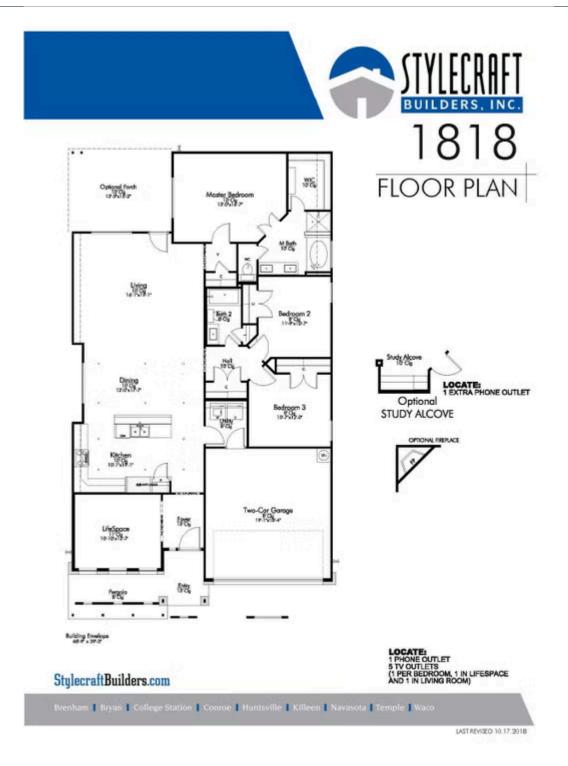

## 2022 Markley Drive BRYAN, TX 77807

**Edgewater Community** 

1,825 Ft<sup>2</sup>

3 Bedrooms

2 Bathrooms

2 Car Garage

If charm and elegance are what you're looking for – Welcome Home! A favorite of many, the 1818 has several features that make it stand out from the rest. From the moment you see the exterior, you're captivated. Interior features include dual living areas to use as you choose, a large kitchen with granite-topped island that is open through the dining and living room, stunning windows flowing with natural light, an optional study alcove, and a spacious master suite.