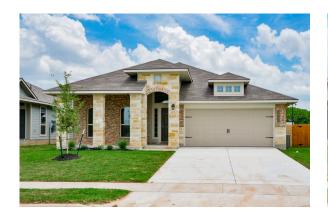

## 2022 Markley Drive BRYAN, TX 77807

**Edgewater Community** 

1,825 Ft<sup>2</sup>

3 Bedrooms

2 Bathrooms

2 Car Garage

If charm and elegance are what you're looking for – Welcome Home! A favorite of many, the 1818 has several features that make it stand out from the rest. From the moment you see the exterior, you're captivated. Interior features include dual living areas to use as you choose, a large kitchen with granite-topped island that is open through the dining and living room, stunning windows flowing with natural light, an optional study alcove, and a spacious master suite.

## 2022 Markley Drive

BRYAN, TX 77807