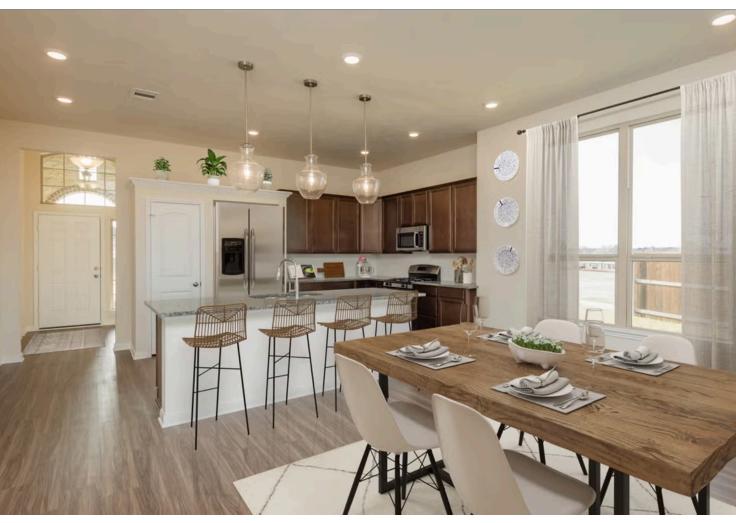

#### Some images shown may be from a previously built Stylecraft home of similar design. Actual options, colors, and selections may vary. Contact us for details!

If charm and elegance are what you're looking for - Welcome home! A favorite of many, the 1818 has several features that make it stand out from the rest. From the moment your eyes catch the stunning exterior, you're captivated. Interior features include dual living areas to use as you choose, a large kitchen with granite-topped island that is open through the dining and living room, stunning windows flowing with natural light, an optional study alcove, and a spacious primary suite. Stylecraft's selections round out everything that make this floor plan so special.