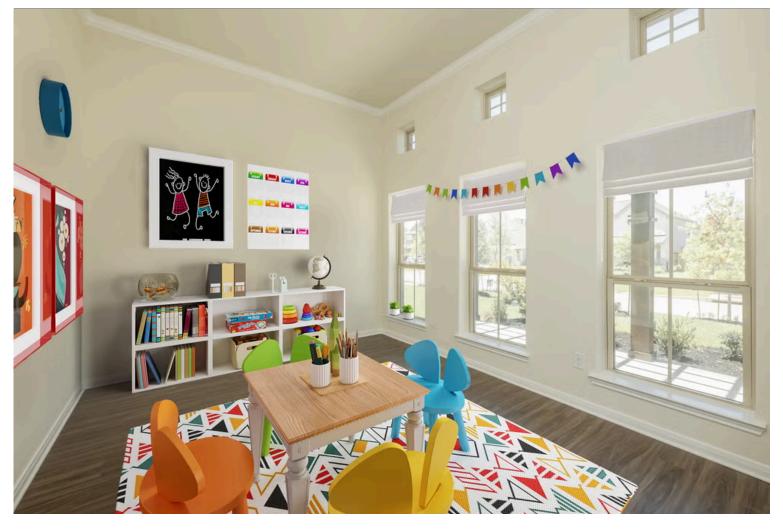

#### Some images shown may be from a previously built Stylecraft home of similar design. Actual options, colors, and selections may vary. Contact us for details!

If charm and elegance are what you're looking for - Welcome home! A favorite of many, the 1818 has several features that make it stand out from the rest. From the moment your eyes catch the stunning exterior, you're captivated. Interior features include dual living areas to use as you choose, a large kitchen with granite-topped island that is open through the dining and living room, stunning windows flowing with natural light, an optional study alcove, and a spacious primary suite. Stylecraft's selections round out everything that make this floor plan so special.