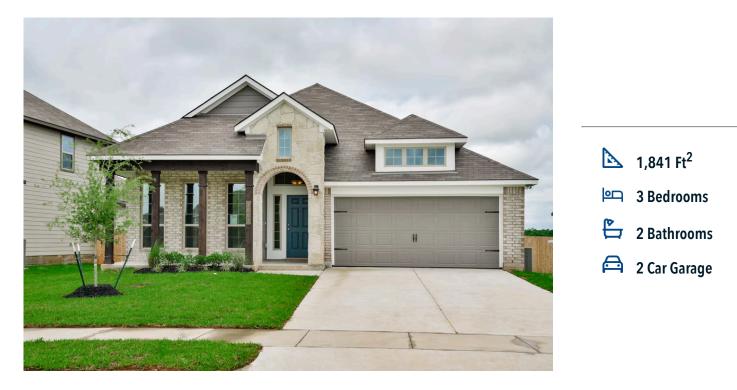

# 1934 Viva Road BRYAN, TX 77807

**Edgewater Community** 

#### Some images shown may be from a previously built Stylecraft home of similar design. Actual options, colors, and selections may vary. Contact us for details!

If charm and elegance are what you're looking for - Welcome home! A favorite of many, the 1818 has several features that make it stand out from the rest. From the moment your eyes catch the stunning exterior, you're captivated. Interior features include dual living areas to use as you choose, a large kitchen with granite-topped island that is open through the dining and living room, stunning windows flowing with natural light, an optional study alcove, and a spacious primary suite. Stylecraft's selections round out everything that make this floor plan so special.