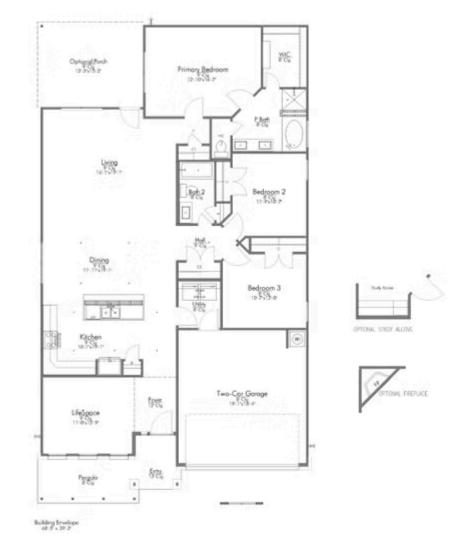

#### Some images shown may be from a previously built Stylecraft home of similar design. Actual options, colors, and selections may vary. Contact us for details!

If charm and elegance are what you're looking for - Welcome home! A favorite of many, the 1818 has several features that make it stand out from the rest. From the moment your eyes catch the stunning exterior, you're captivated. Interior features include dual living areas to use as you choose, a large kitchen with granite-topped island that is open through the dining and living room, stunning windows flowing with natural light, an optional study alcove, and a spacious primary suite. Stylecraft's selections round out everything that make this floor plan so special.