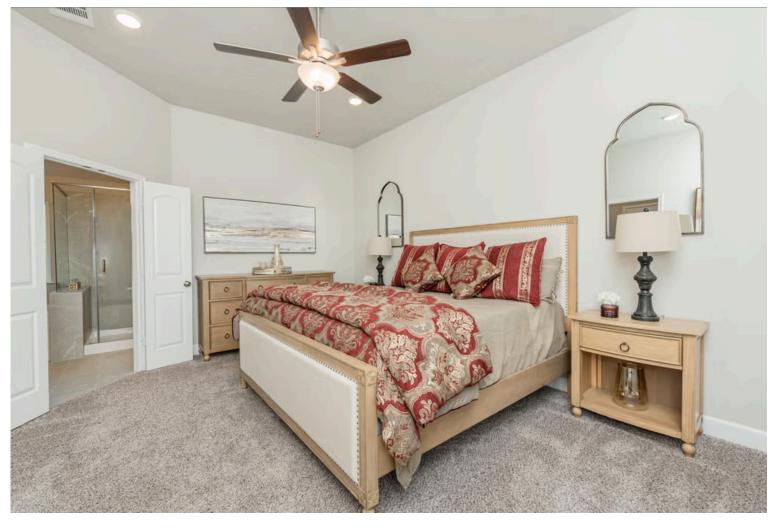

#### Some images shown may be from a previously built Stylecraft home of similar design. Actual options, colors, and selections may vary. Contact us for details!

If charm and elegance are what you're looking for - Welcome home! A favorite of many, the 1818 has several features that make it stand out from the rest. From the moment your eyes catch the stunning exterior, you're captivated. Interior features include dual living areas to use as you choose, a large kitchen with granite-topped island that is open through the dining and living room, stunning windows flowing with natural light, an optional study alcove, and a spacious primary suite. Stylecraft's selections round out everything that make this floor plan so special.