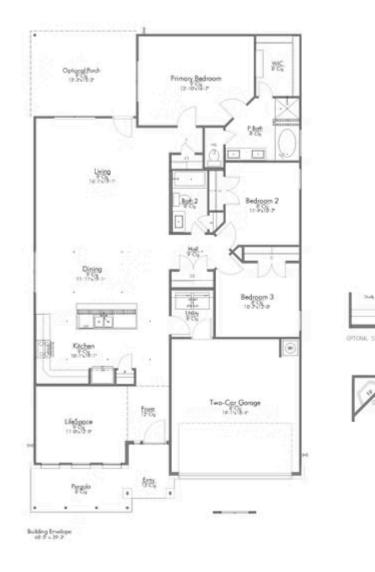

#### **Edgewater Community**

1,841 Ft<sup>2</sup>

3 Bedrooms

2 Bathrooms

2 Car Garage

Some images shown may be from a previously built Stylecraft home of similar design. Actual options, colors, and selections may vary. Contact us for details!

If charm and elegance are what you're looking for – Welcome home! A favorite of many, the 1818 has several features that make it stand out from the rest. From the moment your eyes catch the stunning exterior, you're captivated. Interior features include dual living areas to use as you choose, a large kitchen with granite-topped island that is open through the dining and living room, stunning windows flowing with natural light, an optional study alcove, and a spacious primary suite. Stylecraft's selections round out everything that make this floor plan so special.