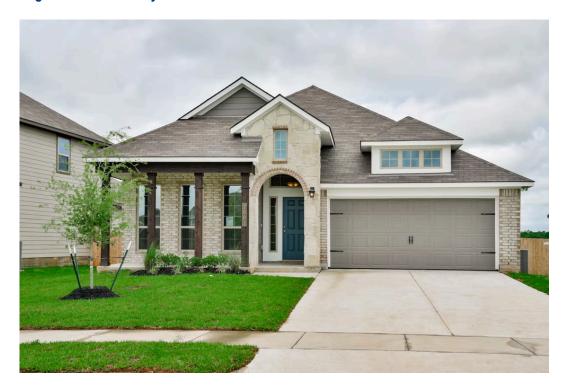

# 1931 Viva Road BRYAN, TX 77807

If charm and elegance are what you're looking for – Welcome home! A favorite of many, the 1818 has several features that make it stand out from the rest. From the moment your eyes catch the stunning exterior, you're captivated. Interior features include dual living areas to use as you choose, a large kitchen with granite-topped island that is open through the dining and living room, stunning windows flowing with natural light, an optional study alcove, and a spacious primary suite. Stylecraft's selections round out everything that make this floor plan so special.