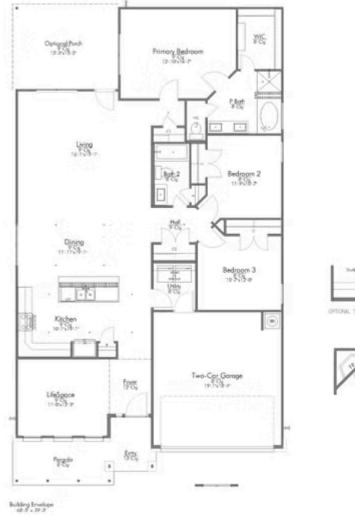

## **Edgewater Community**

1,841 Ft<sup>2</sup>

3 Bedrooms

2 Bathrooms

2 Car Garage

## Some images shown may be from a previously built Stylecraft home of similar design. Actual options, colors, and selections may vary. Contact us for details!

If charm and elegance are what you're looking for – Welcome home! A favorite of many, the 1818 has several features that make it stand out from the rest. From the moment your eyes catch the stunning exterior, you're captivated. Interior features include dual living areas to use as you choose, a large kitchen with granite-topped island that is open through the dining and living room, stunning windows flowing with natural light, an optional study alcove, and a spacious primary suite. Stylecraft's selections round out everything that make this floor plan so special.