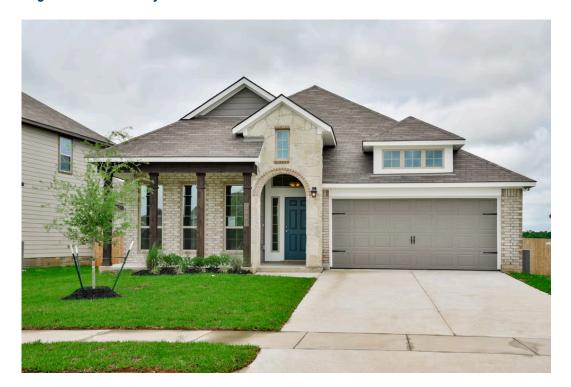

## 1925 Viva Road BRYAN, TX 77807

## Some images shown may be from a previously built Stylecraft home of similar design. Actual options, colors, and selections may vary. Contact us for details!

If charm and elegance are what you're looking for – Welcome home! A favorite of many, the 1818 has several features that make it stand out from the rest. From the moment your eyes catch the stunning exterior, you're captivated. Interior features include dual living areas to use as you choose, a large kitchen with granite-topped island that is open through the dining and living room, stunning windows flowing with natural light, an optional study alcove, and a spacious primary suite. Stylecraft's selections round out everything that make this floor plan so special.

## 1925 Viva Road

**BRYAN, TX 77807** 