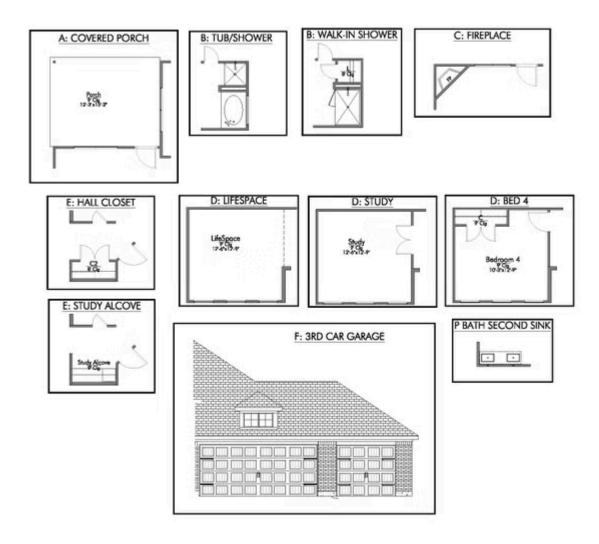

🔁 2 Car Garage

Some images shown may be from a previously built Stylecraft home of similar design. Actual options, colors, and selections may vary. Contact us for details!

If charm and elegance are what you're looking for – Welcome home! A favorite of many, the 1818 has several features that make it stand out from the rest. From the moment your eyes catch the stunning exterior, you're captivated. Interior features include dual living areas to use as you choose, a large kitchen with granite-topped island that is open through the dining and living room, stunning windows flowing with natural light, an optional study alcove, and a spacious primary suite. Stylecraft's selections round out everything that make this floor plan so special.