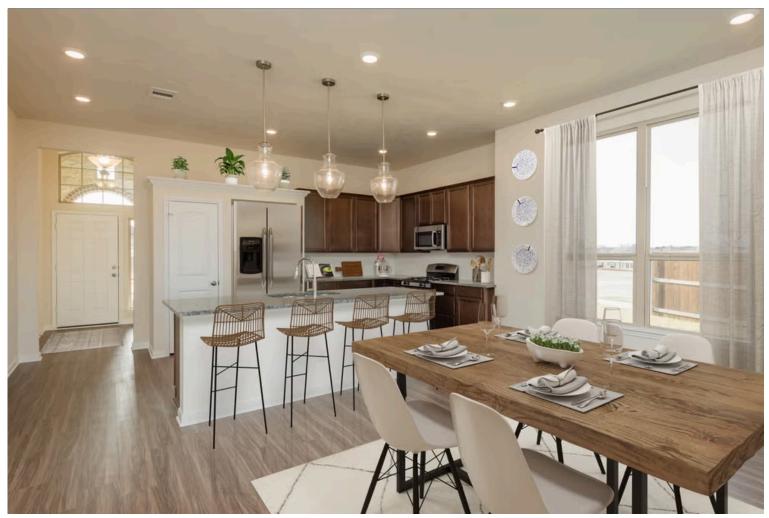

🔁 2 Car Garage

Some images shown may be from a previously built Stylecraft home of similar design. Actual options, colors, and selections may vary. Contact us for details!

If charm and elegance are what you're looking for – Welcome home! A favorite of many, the 1818 has several features that make it stand out from the rest. From the moment your eyes catch the stunning exterior, you're captivated. Interior features include dual living areas to use as you choose, a large kitchen with granite-topped island that is open through the dining and living room, stunning windows flowing with natural light, an optional study alcove, and a spacious primary suite. Stylecraft's selections round out everything that make this floor plan so special.