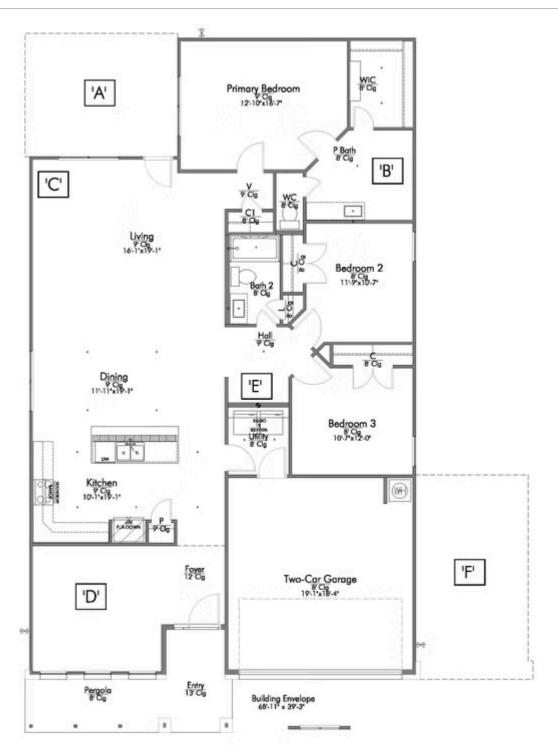

🔁 2 Car Garage

Some images shown may be from a previously built Stylecraft home of similar design. Actual options, colors, and selections may vary. Contact us for details!

If charm and elegance are what you're looking for – Welcome home! A favorite of many, the 1818 has several features that make it stand out from the rest. From the moment your eyes catch the stunning exterior, you're captivated. Interior features include dual living areas to use as you choose, a large kitchen with granite-topped island that is open through the dining and living room, stunning windows flowing with natural light, an optional study alcove, and a spacious primary suite. Stylecraft's selections round out everything that make this floor plan so special.