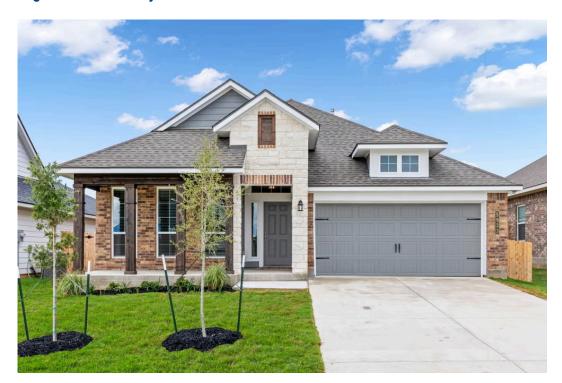

# 2203 Terrilyn Court BRYAN, TX 77807

**Edgewater Community** 

PRICE:

\$338,200

1.841 Ft<sup>2</sup>

1,04111

<sup>2</sup>□ 3 Bedrooms

2 Bathrooms

🔁 2 Car Garage

Some images shown may be from a previously built Stylecraft home of similar design. Actual options, colors, and selections may vary. Contact us for details!

If charm and elegance are what you're looking for – Welcome home! A favorite of many, the 1818 has several features that make it stand out from the rest. From the moment your eyes catch the stunning exterior, you're captivated. Interior features include dual living areas to use as you choose, a large kitchen with granite-topped island that is open through the dining and living room, stunning windows flowing with natural light, an optional study alcove, and a spacious primary suite. Stylecraft's selections round out everything that make this floor plan so special.