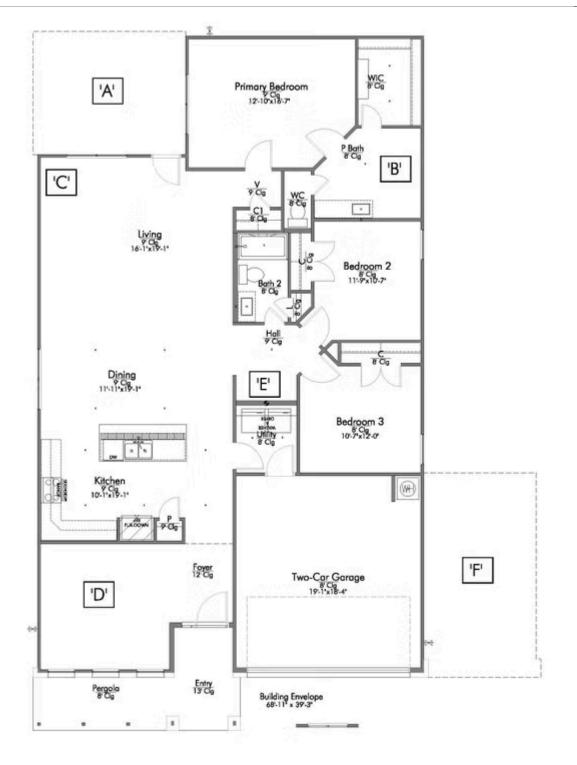

# Some images shown may be from a previously built Stylecraft home of similar design. Actual options, colors, and selections may vary. Contact us for details!

If charm and elegance are what you're looking for – Welcome home! A favorite of many, the 1818 has several features that make it stand out from the rest. From the moment your eyes catch the stunning exterior, you're captivated. Interior features include dual living areas to use as you choose, a large kitchen with granite-topped island that is open through the dining and living room, stunning windows flowing with natural light, an optional study alcove, and a spacious primary suite. Stylecraft's selections round out everything that make this floor plan so special.