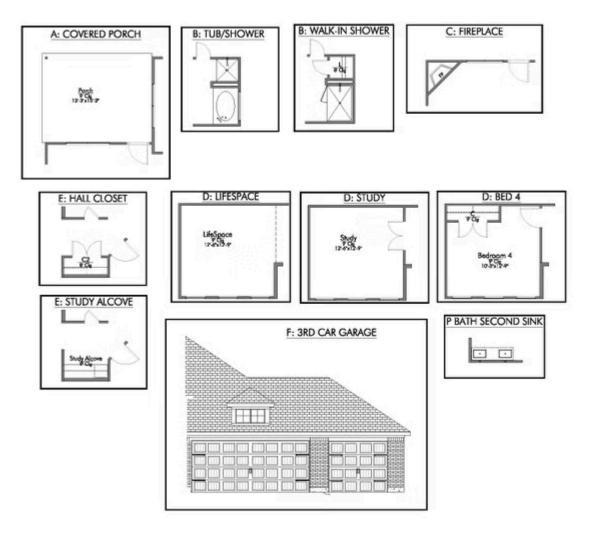

# Some images shown may be from a previously built Stylecraft home of similar design. Actual options, colors, and selections may vary. Contact us for details!

If charm and elegance are what you're looking for – Welcome home! A favorite of many, the 1818 has several features that make it stand out from the rest. From the moment your eyes catch the stunning exterior, you're captivated. Interior features include dual living areas to use as you choose, a large kitchen with granite-topped island that is open through the dining and living room, stunning windows flowing with natural light, an optional study alcove, and a spacious primary suite. Stylecraft's selections round out everything that make this floor plan so special.