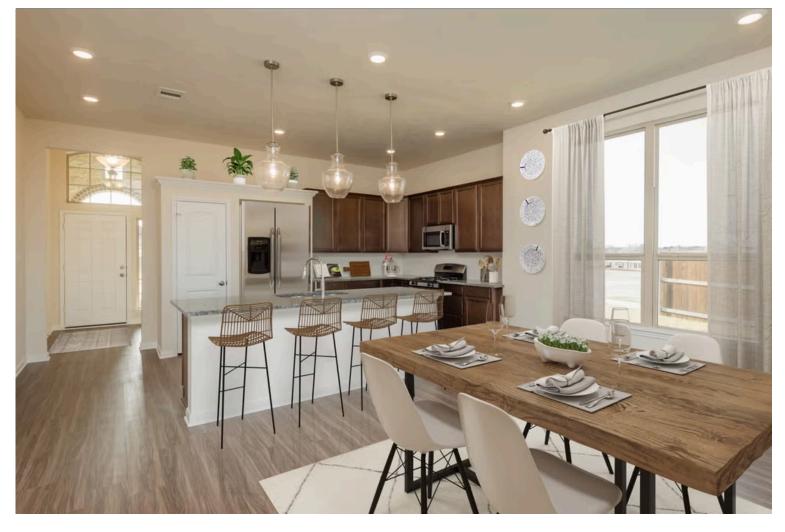

# Some images shown may be from a previously built Stylecraft home of similar design. Actual options, colors, and selections may vary. Contact us for details!

If charm and elegance are what you're looking for – Welcome home! A favorite of many, the 1818 has several features that make it stand out from the rest. From the moment your eyes catch the stunning exterior, you're captivated. Interior features include dual living areas to use as you choose, a large kitchen with granite-topped island that is open through the dining and living room, stunning windows flowing with natural light, an optional study alcove, and a spacious primary suite. Stylecraft's selections round out everything that make this floor plan so special.

Additional options included: Stainless steel appliances, a head knocker cabinet in Bathroom 2, painted cabinets throughout, two upper cabinets above the washer and dryer, a decorative tile backsplash, integral miniblinds in the rear door, and additional LED recessed lighting