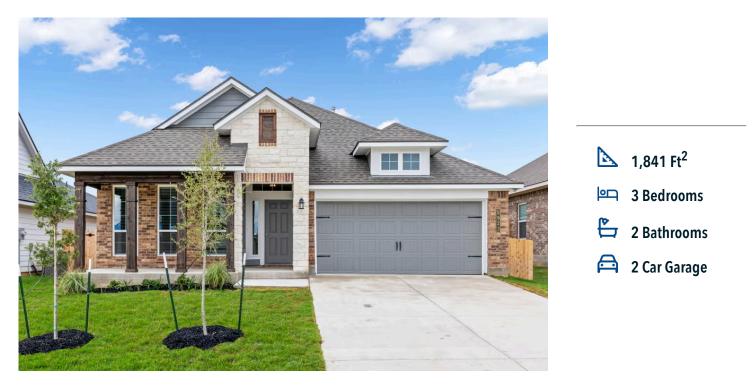

# 2201 Amber Court BRYAN, TX 77807

**Edgewater Community** 

# Some images shown may be from a previously built Stylecraft home of similar design. Actual options, colors, and selections may vary. Contact us for details!

If charm and elegance are what you're looking for – Welcome home! A favorite of many, the 1818 has several features that make it stand out from the rest. From the moment your eyes catch the stunning exterior, you're captivated. Interior features include dual living areas to use as you choose, a large kitchen with granite-topped island that is open through the dining and living room, stunning windows flowing with natural light, an optional study alcove, and a spacious primary suite. Stylecraft's selections round out everything that make this floor plan so special.