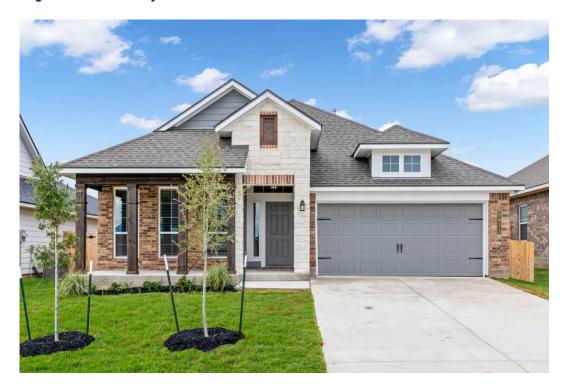

# 2200 Terrilyn Court BRYAN, TX 77807

**Edgewater Community** 

PRICE:

\$338,700

1,841 Ft<sup>2</sup>

3 Bedrooms

2 Bathrooms

2 Car Garage

Some images shown may be from a previously built Stylecraft home of similar design. Actual options, colors, and selections may vary. Contact us for details!

If charm and elegance are what you're looking for – Welcome home! A favorite of many, the 1818 has several features that make it stand out from the rest. From the moment your eyes catch the stunning exterior, you're captivated. Interior features include dual living areas to use as you choose, a large kitchen with granite-topped island that is open through the dining and living room, stunning windows flowing with natural light, an optional study alcove, and a spacious primary suite. Stylecraft's selections round out everything that make this floor plan so special.