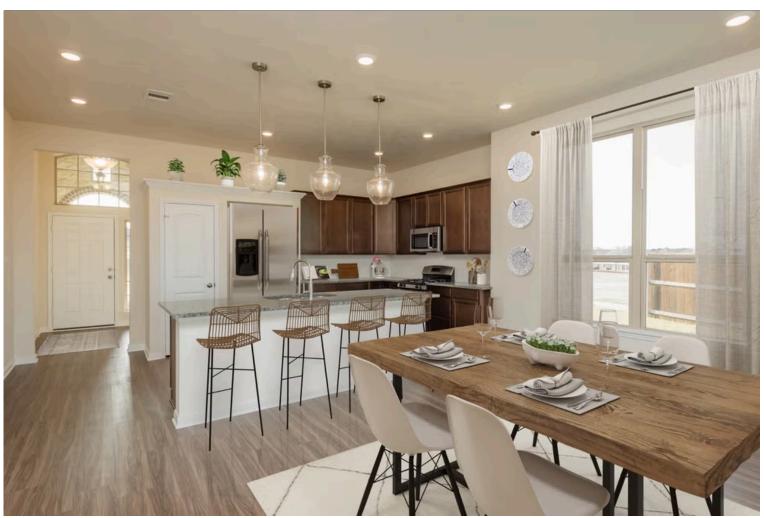

Some images shown may be from a previously built Stylecraft home of similar design. Actual options, colors, and selections may vary. Contact us for details!

If charm and elegance are what you're looking for – Welcome home! A favorite of many, the 1818 has several features that make it stand out from the rest. From the moment your eyes catch the stunning exterior, you're captivated. Interior features include dual living areas to use as you choose, a large kitchen with granite-topped island that is open through the dining and living room, stunning windows flowing with natural light, an optional study alcove, and a spacious primary suite. Stylecraft's selections round out everything that make this floor plan so special.

Additional Options Included: A Converted Life Space to a Study, Stainless Steel Appliances, Painted Cabinets Throughout, a Head Knocker Cabinet in the Primary Bathroom, a Decorative Tile Backsplash, Integral Miniblinds in the Rear Door, Kitchen is Prewired for Pendant Lighting, and a Single Basin Kitchen Sink