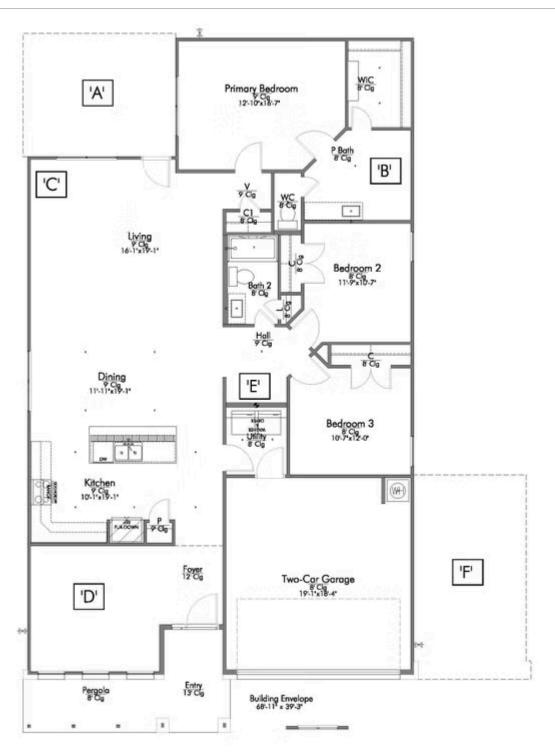

Some images shown may be from a previously built Stylecraft home of similar design. Actual options, colors, and selections may vary. Contact us for details!

If charm and elegance are what you're looking for – Welcome home! A favorite of many, the 1818 has several features that make it stand out from the rest. From the moment your eyes catch the stunning exterior, you're captivated. Interior features include dual living areas to use as you choose, a large kitchen with granite-topped island that is open through the dining and living room, stunning windows flowing with natural light, an optional study alcove, and a spacious primary suite. Stylecraft's selections round out everything that make this floor plan so special.

Additional Options Included: A Converted Life Space to a Study, Stainless Steel Appliances, Painted Cabinets Throughout, a Head Knocker Cabinet in the Primary Bathroom, a Decorative Tile Backsplash, Integral Miniblinds in the Rear Door, Kitchen is Prewired for Pendant Lighting, and a Single Basin Kitchen Sink