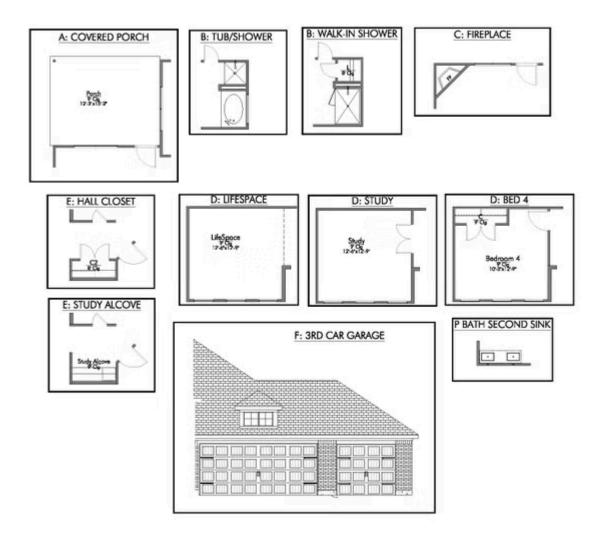

Some images shown may be from a previously built Stylecraft home of similar design. Actual options, colors, and selections may vary. Contact us for details!

If charm and elegance are what you're looking for – Welcome home! A favorite of many, the 1818 has several features that make it stand out from the rest. From the moment your eyes catch the stunning exterior, you're captivated. Interior features include dual living areas to use as you choose, a large kitchen with granite-topped island that is open through the dining and living room, stunning windows flowing with natural light, an optional study alcove, and a spacious primary suite. Stylecraft's selections round out everything that make this floor plan so special.

Additional Options Included: A Converted Life Space to a Study, Stainless Steel Appliances, Painted Cabinets Throughout, a Head Knocker Cabinet in the Primary Bathroom, a Decorative Tile Backsplash, Integral Miniblinds in the Rear Door, Kitchen is Prewired for Pendant Lighting, and a Single Basin Kitchen Sink