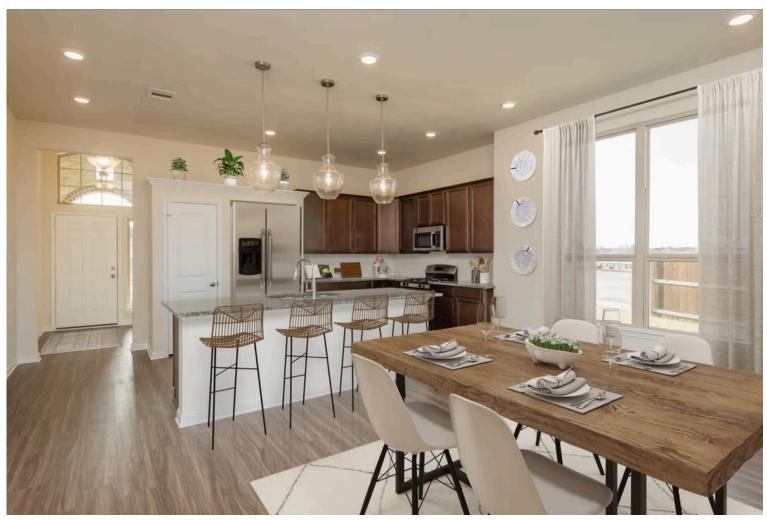

If charm and elegance are what you're looking for - Welcome home! A favorite of many, the 1818 has several features that make it stand out from the rest. From the moment your eyes catch the stunning exterior, you're captivated. Interior features include dual living areas to use as you choose, a large kitchen with granite-topped island that is open through the dining and living room, stunning windows flowing with natural light, an optional study alcove, and a spacious primary suite. Stylecraft's selections round out everything that make this floor plan so special.