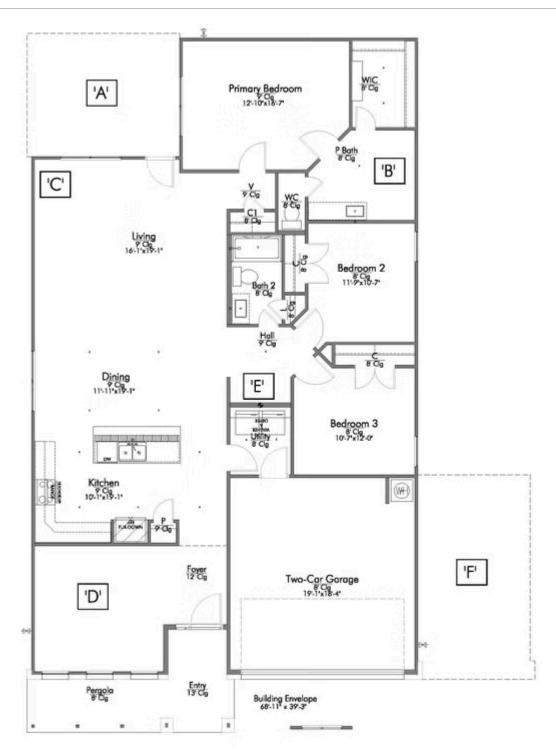

If charm and elegance are what you're looking for - Welcome home! A favorite of many, the 1818 has several features that make it stand out from the rest. From the moment your eyes catch the stunning exterior, you're captivated. Interior features include dual living areas to use as you choose, a large kitchen with granite-topped island that is open through the dining and living room, stunning windows flowing with natural light, an optional study alcove, and a spacious primary suite. Stylecraft's selections round out everything that make this floor plan so special.

Additional Options Included: Additional Full bedroom, Painted Cabinets Throughout, Integral Miniblinds in the Rear Door, and Kitchen is Prewired for Pendant Lighting