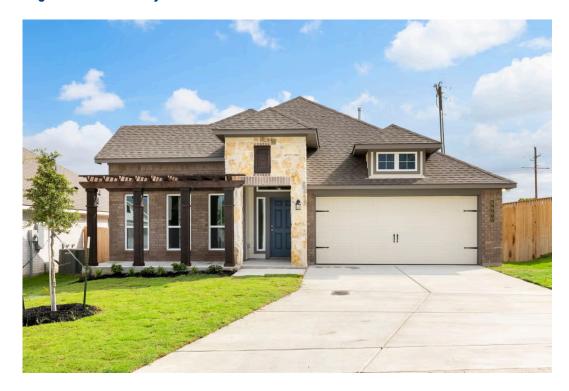

# 1917 Viva Road BRYAN, TX 77807

#### **Edgewater Community**

PRICE:

\$348,300

1,841 Ft<sup>2</sup>

4 Bedrooms

2 Bathrooms

2 Car Garage

Some images shown may be from a previously built Stylecraft home of similar design. Actual options, colors, and selections may vary. Contact us for details!

If charm and elegance are what you're looking for - Welcome home! A favorite of many, the 1818 has several features that make it stand out from the rest. From the moment your eyes catch the stunning exterior, you're captivated. Interior features include dual living areas to use as you choose, a large kitchen with granite-topped island that is open through the dining and living room, stunning windows flowing with natural light, an optional study alcove, and a spacious primary suite. Stylecraft's selections round out everything that make this floor plan so special.