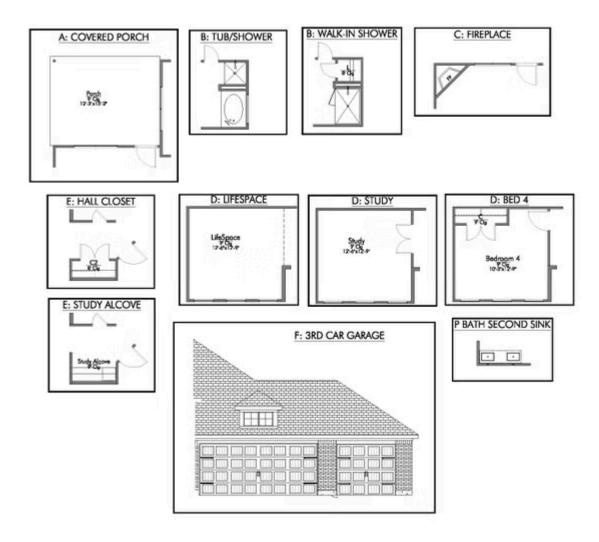

If charm and elegance are what you're looking for - Welcome home! A favorite of many, the 1818 has several features that make it stand out from the rest. From the moment your eyes catch the stunning exterior, you're captivated. Interior features include dual living areas to use as you choose, a large kitchen with granite-topped island that is open through the dining and living room, stunning windows flowing with natural light, an optional study alcove, and a spacious primary suite. Stylecraft's selections round out everything that make this floor plan so special.

Additional Options Included: Additional Full bedroom, Painted Cabinets Throughout, Integral Miniblinds in the Rear Door, and Kitchen is Prewired for Pendant Lighting