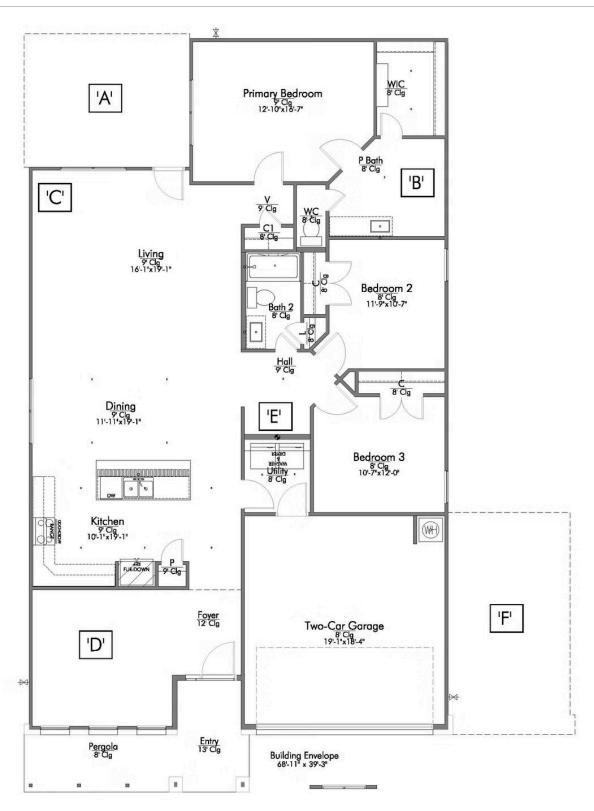

Garage

Some images shown may be from a previously built Stylecraft home of similar design. Actual options, colors, and selections may vary. Contact us for details!

If charm and elegance are what you're looking for – Welcome home! A favorite of many, the 1818 has several features that make it stand out from the rest. From the moment your eyes catch the stunning exterior, you're captivated. Interior features include dual living areas to use as you choose, a large kitchen with granite-topped island that is open through the dining and living room, stunning windows flowing with natural light, an optional study alcove, and a spacious primary suite. Stylecraft's selections round out everything that make this floor plan so special.