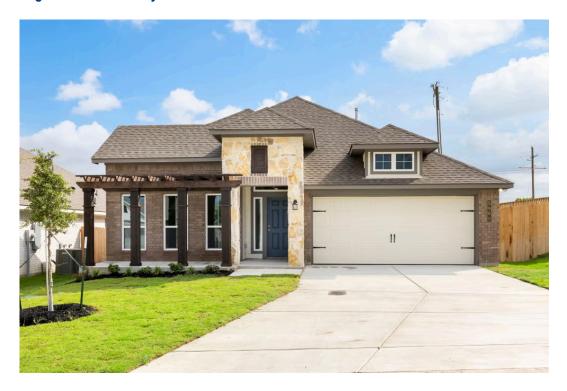

#### The 1818

**Edgewater Community** 

PRICE FROM:

\$337,400

1,841 - 1895 - 2

3 - 4 Bedrooms

2 Bathrooms

🖴 2 - 3 Car

Garage

Some images shown may be from a previously built Stylecraft home of similar design. Actual options, colors, and selections may vary. Contact us for details!

If charm and elegance are what you're looking for – Welcome home! A favorite of many, the 1818 has several features that make it stand out from the rest. From the moment your eyes catch the stunning exterior, you're captivated. Interior features include dual living areas to use as you choose, a large kitchen with granite-topped island that is open through the dining and living room, stunning windows flowing with natural light, an optional study alcove, and a spacious primary suite. Stylecraft's selections round out everything that make this floor plan so special.