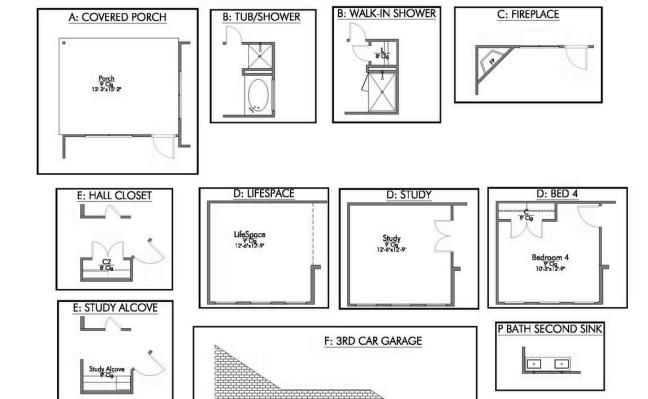

Garage

Some images shown may be from a previously built Stylecraft home of similar design. Actual options, colors, and selections may vary. Contact us for details!

If charm and elegance are what you're looking for – Welcome home! A favorite of many, the 1818 has several features that make it stand out from the rest. From the moment your eyes catch the stunning exterior, you're captivated. Interior features include dual living areas to use as you choose, a large kitchen with granite-topped island that is open through the dining and living room, stunning windows flowing with natural light, an optional study alcove, and a spacious primary suite. Stylecraft's selections round out everything that make this floor plan so special.