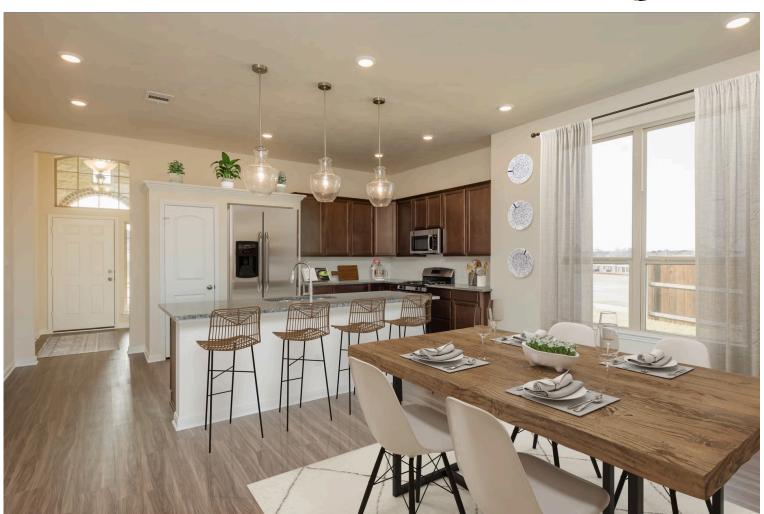

Garage

Some images shown may be from a previously built Stylecraft home of similar design. Actual options, colors, and selections may vary. Contact us for details!

If charm and elegance are what you're looking for – Welcome home! A favorite of many, the 1818 has several features that make it stand out from the rest. From the moment your eyes catch the stunning exterior, you're captivated. Interior features include dual living areas to use as you choose, a large kitchen with granite-topped island that is open through the dining and living room, stunning windows flowing with natural light, an optional study alcove, and a spacious primary suite. Stylecraft's selections round out everything that make this floor plan so special.