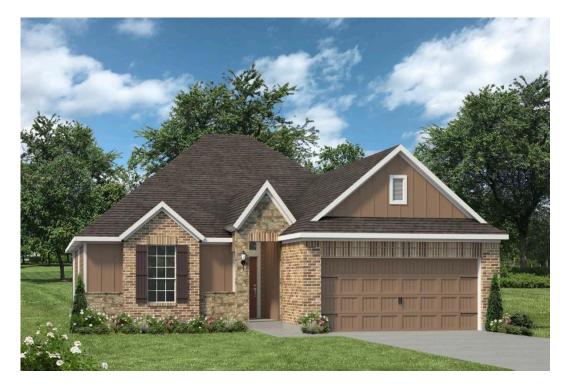

## 2213 Johnny Lyon Court BRYAN, TX 77807

**Edgewater Community** 

PRICE:

<del>\$316,400</del>

\$None

1,659 Ft<sup>2</sup>

4 Bedrooms

→ 2 Bathrooms

🗀 2 Car Garage

Some images shown may be from a previously built Stylecraft home of similar design. Actual options, colors, and selections may vary. Contact us for details!

This four-bedroom, two bath home is a great option for those looking for more bedrooms without a second story! You won't believe your eyes as you walk into the great space that is the open concept living room, dining room, and kitchen. With all of its wonderful features, to include walk-in closets, granite countertops, and corner kitchen with island, you are sure to love this home!