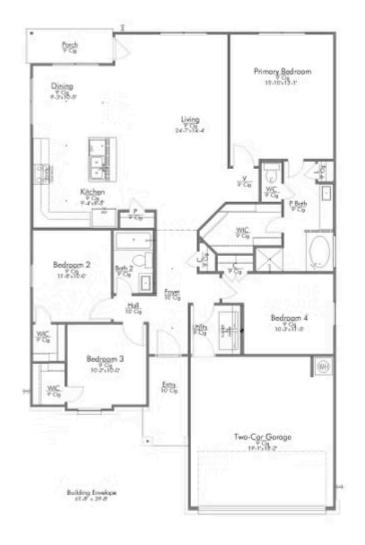

## 2213 Johnny Lyon Court BRYAN, TX 77807

**Edgewater Community** 

PRICE:

<del>\$316,400</del>

\$None

1,659 Ft<sup>2</sup>

4 Bedrooms

→ 2 Bathrooms

🗀 2 Car Garage

Some images shown may be from a previously built Stylecraft home of similar design. Actual options, colors, and selections may vary. Contact us for details!

This four-bedroom, two bath home is a great option for those looking for more bedrooms without a second story! You won't believe your eyes as you walk into the great space that is the open concept living room, dining room, and kitchen. With all of its wonderful features, to include walk-in closets, granite countertops, and corner kitchen with island, you are sure to love this home!

Additional options included: An upgraded primary bathroom shower, an additional cabinet in both bathrooms, stainless steel appliances, additional LED recessed lighting, under cabinet lighting, a decorative tile backsplash, integral miniblinds in the rear door,