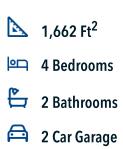

## Some images shown may be from a previously built Stylecraft home of similar design. Actual options, colors, and selections may vary. Contact us for details!

This four-bedroom, two bath home is a great option for those looking for more bedrooms without a second story! You won't believe your eyes as you walk into the great space that is the open concept living room, dining room, and kitchen. With all of its wonderful features, to include walk-in closets, granite countertops, and corner kitchen with island, you are sure to love this home!