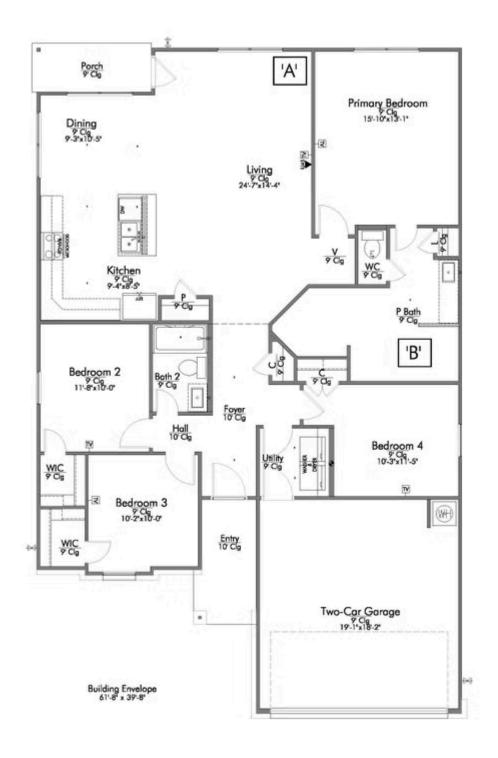

## 2208 Amber Court BRYAN, TX 77807

**Edgewater Community** 

1,662 Ft<sup>2</sup>

4 Bedrooms

2 Bathrooms

🗀 2 Car Garage

Some images shown may be from a previously built Stylecraft home of similar design. Actual options, colors, and selections may vary. Contact us for details!

This four-bedroom, two bath home is a great option for those looking for more bedrooms without a second story! You won't believe your eyes as you walk into the great space that is the open concept living room, dining room, and kitchen. With all of its wonderful features, to include walk-in closets, granite countertops, and corner kitchen with island, you are sure to love this home!

Additional options included: Stainless steel appliances, a head knocker cabinet in the primary bathroom, painted cabinets throughout, integral miniblinds in the rear door, additional LED recessed lighting, and a dual primary bathroom vanity