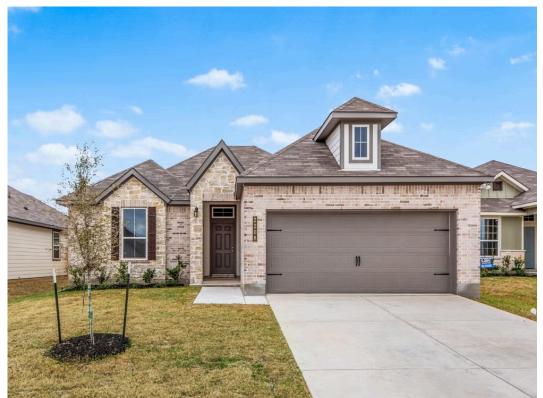

## 2208 Amber Court BRYAN, TX 77807

**Edgewater Community** 

1,662 Ft<sup>2</sup>

4 Bedrooms

2 Bathrooms

🗀 2 Car Garage

Some images shown may be from a previously built Stylecraft home of similar design. Actual options, colors, and selections may vary. Contact us for details!

This four-bedroom, two bath home is a great option for those looking for more bedrooms without a second story! You won't believe your eyes as you walk into the great space that is the open concept living room, dining room, and kitchen. With all of its wonderful features, to include walk-in closets, granite countertops, and corner kitchen with island, you are sure to love this home!