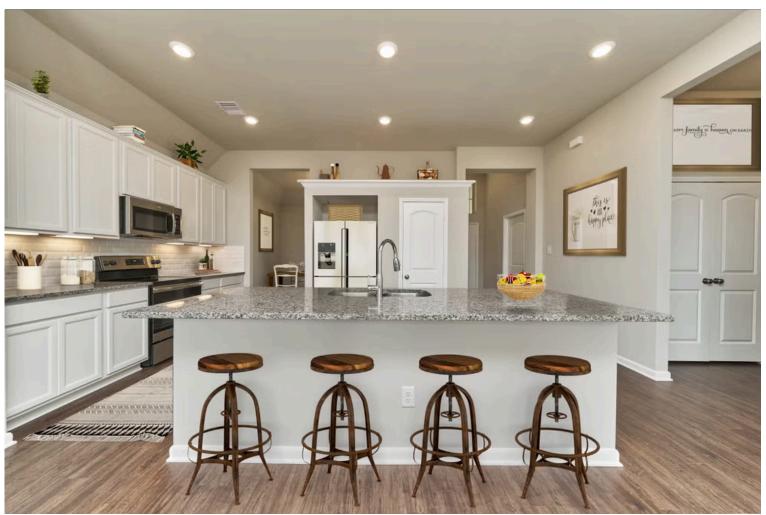

Some images shown may be from a previously built Stylecraft home of similar design. Actual options, colors, and selections may vary. Contact us for details!

Our most popular floor plan! This charming 3 bedroom, 2 bath home is known for its intelligent use of space and now features an even more open living area. The large kitchen granite-topped island opens up to your living room to provide a cozy flow throughout the home. Your dining room features the most charming front window you'll ever see, which is accented by your gorgeous front elevation. Featuring large walk-in closets, luxury flooring, and volume ceilings – the 1613 certainly delivers when it comes to affordable luxury.

Additional options included: Stainless steel appliances, a head knocker cabinet in the secondary bathroom, painted cabinets