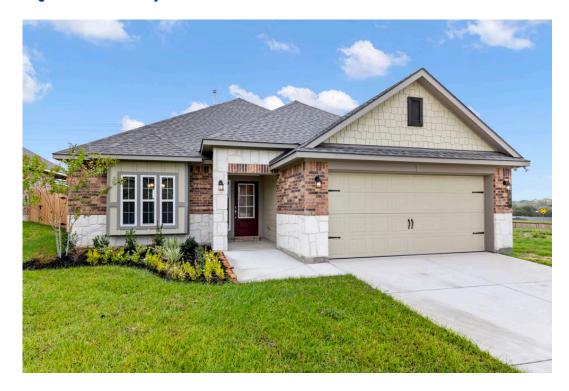

## 2218 Amber Court BRYAN, TX 77807

**Edgewater Community** 

PRICE:

\$310,100

1,620 Ft<sup>2</sup>

**□** 3 Bedrooms

2 Bathrooms

🖴 2 Car Garage

Some images shown may be from a previously built Stylecraft home of similar design. Actual options, colors, and selections may vary. Contact us for details!

Our most popular floor plan! This charming 3 bedroom, 2 bath home is known for its intelligent use of space and now features an even more open living area. The large kitchen granite-topped island opens up to your living room to provide a cozy flow throughout the home. Your dining room features the most charming front window you'll ever see, which is accented by your gorgeous front elevation. Featuring large walk-in closets, luxury flooring, and volume ceilings – the 1613 certainly delivers when it comes to affordable luxury.

## 2218 Amber Court

BRYAN, TX 77807