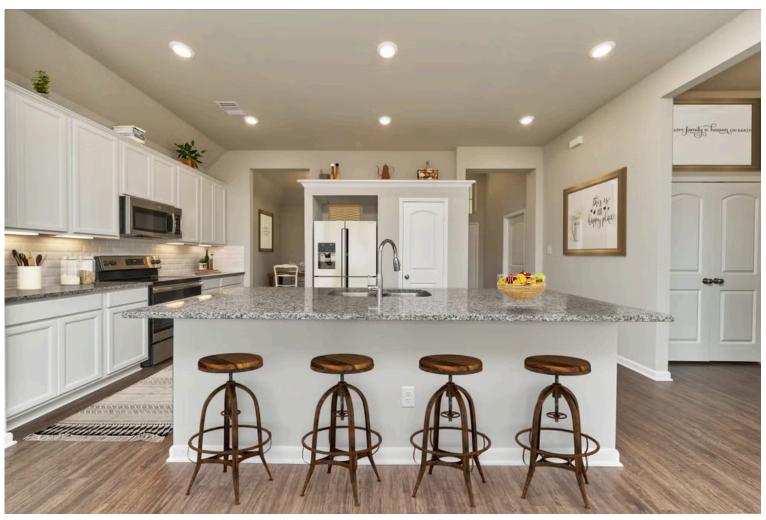

2 Car Garage

Our most popular floor plan! This charming 3 bedroom, 2 bath home is known for its intelligent use of space and now features an even more open living area. The large kitchen granite-topped island opens up to your living room to provide a cozy flow throughout the home. Your dining room features the most charming front window you'll ever see, which is accented by your gorgeous front elevation. Featuring large walk-in closets, luxury flooring, and volume ceilings – the 1613 certainly delivers when it comes to affordable luxury.

Additional options included: Stainless steel appliances, painted cabinets throughout, integral miniblinds in the rear door, a dual primary bathroom vanity, and 2" PVC blinds throughout